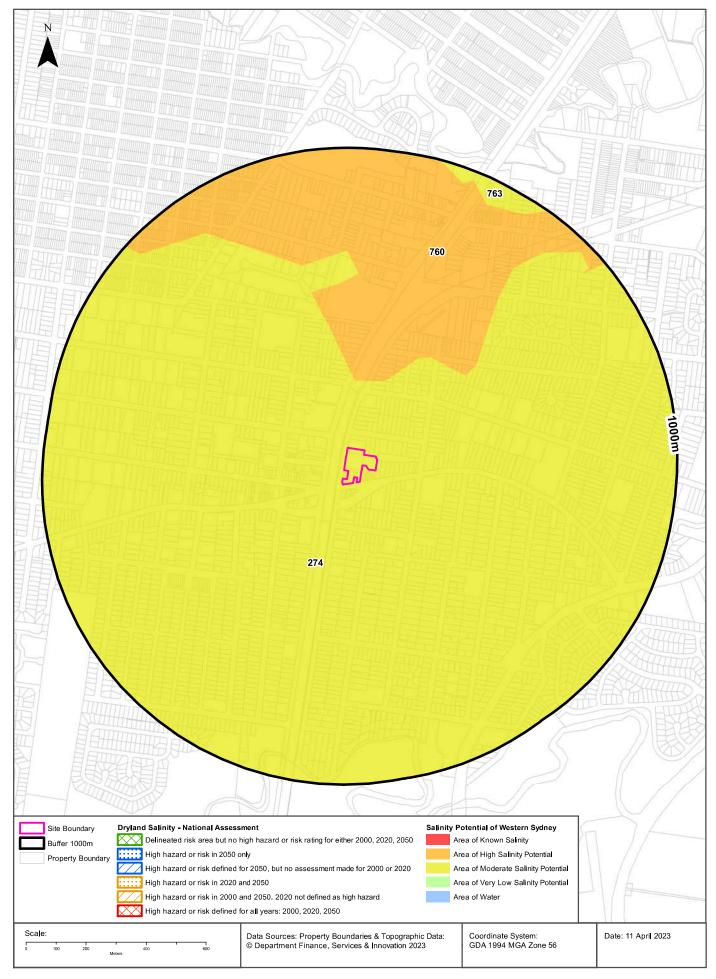

#### 3.3 Salinity Hazard Map

Salinity hazard information was reviewed for the PSI as presented in the Lotsearch report. The report indicated that the site is located within the area of Western Sydney included in the Salinity Potential Map. Based upon interpretation from the geological formations and soil groups presented on the map, the site is located in a region of moderate salinity potential.

The moderate classification is attributed to scattered areas of scalding and indicator vegetation, in areas where concentrations have not been mapped. Saline areas may occur in this zone, which have not been identified or may occur if risk factors change adversely.