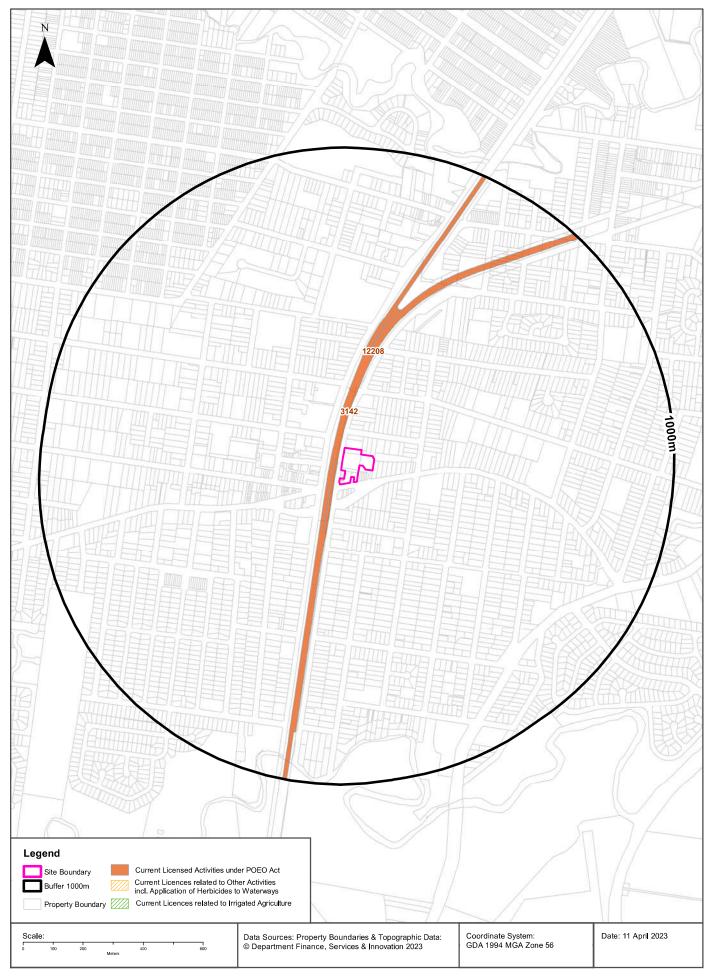

The search included the site and surrounding areas in the report buffer. A summary of the information is provided below:

Table 4-2: NSW EPA and Department of Defence Records

| Records                                                                                      | On-site | Off-site                                                                                                                                                                                                                                                                                                                                                                                     |
|----------------------------------------------------------------------------------------------|---------|----------------------------------------------------------------------------------------------------------------------------------------------------------------------------------------------------------------------------------------------------------------------------------------------------------------------------------------------------------------------------------------------|
| Records under Section<br>58 of the CLM Act 1997                                              | None    | None                                                                                                                                                                                                                                                                                                                                                                                         |
| Records under the Duty<br>to Report Contamination<br>under Section 60 of the<br>CLM Act 1997 | None    | There were two properties listed in the report buffer.  These properties were the Cabramatta Creek located approximately 845m to the south of the site and a service station located approximately 915m to the north of the site. Both properties were located on the other side of topographical rises from the site and are not considered to represent off-site sources of contamination. |
| Licences under the POEO<br>Act 1997                                                          | None    | Current and historical licenses were identified for several properties within the report buffer, including railway systems activities, sewage treatment and the application of herbicides along waterways. However, these activities are considered unlikely to pose a contamination risk to the site or represent and off-site source of contamination.                                     |

<sup>&</sup>lt;sup>6</sup> NSW EPA, (2015). *Guidelines on the Duty to Report Contamination under Section 60 of the CLM Act 1997.* (referred to as Duty to Report Contamination)

<sup>&</sup>lt;sup>7</sup> Protection of the Environment Operations Act 1997 (NSW) (referred to as POEO Act 1997)