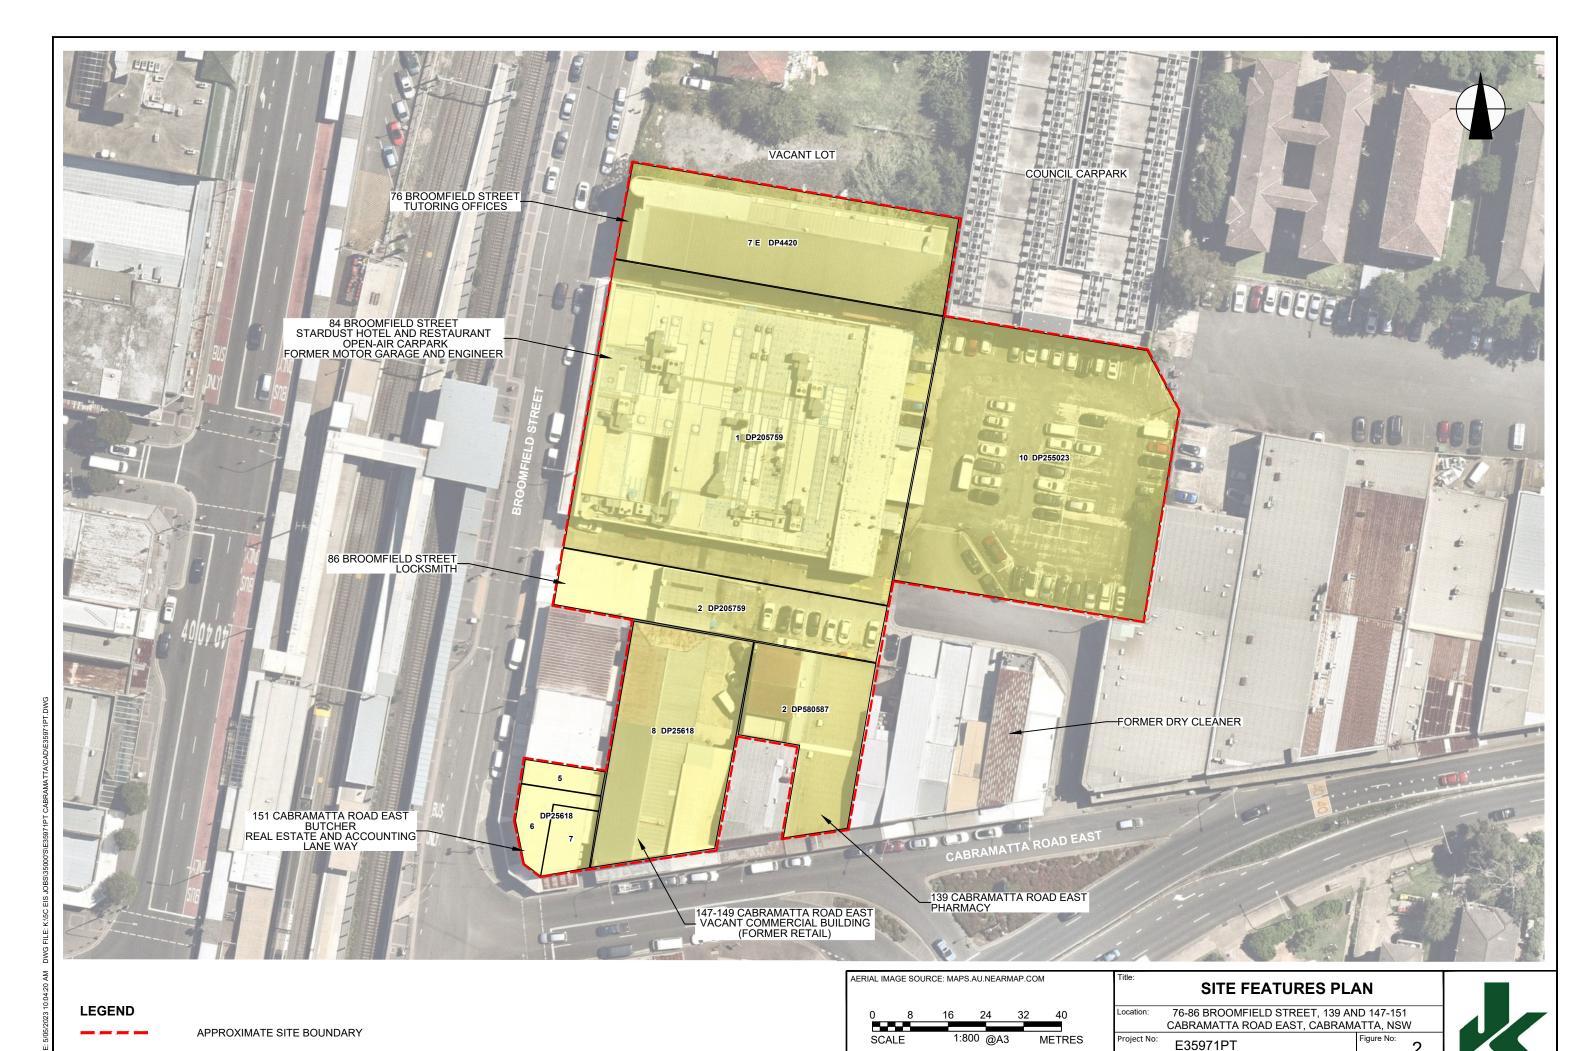

### **Executive Summary**

Moon Investments Pty Ltd ('the client') commissioned JK Environments (JKE) to undertake a Preliminary Site Investigation (PSI) for the proposed Cabramatta East Precinct development at 76-86 Broomfield Street, 139 and 147-151 Cabramatta Road East, Cabramatta, NSW. The purpose of the PSI is to make a preliminary assessment of site contamination. The site location is shown on Figure 1 and the investigation was confined to the site boundaries as shown on Figure 2 attached in the appendices.

#### 1 INTRODUCTION

Moon Investments Pty Ltd ('the client') commissioned JK Environments (JKE) to undertake a Preliminary Site Investigation (PSI) for the proposed Cabramatta East Precinct development at 76-86 Broomfield Street, 139 and 147-151 Cabramatta Road East, Cabramatta, NSW. The purpose of the PSI is to make a preliminary assessment of site contamination. The site location is shown on Figure 1 and the investigation was confined to the site boundaries as shown on Figure 2 attached in the appendices.

#### 2.1 Site Identification

Table 2-1: Site Identification

| Current Site Owner (certificate of title):                        | Milperra Holtel Pty Limited (Lots 1 & 2 in DP205759, Lot 10 in DP255023, and Lot 2 in DP580587) Lubo Medich Holdings Pty Limited (Lots 6 & 8 DP25618)                                                                                                                                                                                                                                                                       |
|-------------------------------------------------------------------|-----------------------------------------------------------------------------------------------------------------------------------------------------------------------------------------------------------------------------------------------------------------------------------------------------------------------------------------------------------------------------------------------------------------------------|
| Site Address:                                                     | 76-86 Broomfield Street, 139 and 147-151 Cabramatta Road East,<br>Cabramatta, NSW                                                                                                                                                                                                                                                                                                                                           |
| Lot & Deposited Plan:                                             | Lot 7 Section E in DP4420 (76 Broomfield Street) Lot 1 in DP205759 (84 Broomfield Street) Lot 2 in DP205759 (86 Broomfield Street) Lot 10 in DP255023 (84 Broomfield Street) Lot 5 in DP25618 (151 Cabramatta Road East) Lot 6 in DP25618 (151 Cabramatta Road East) Lot 7 in DP25618 (151 Cabramatta Road East) Lot 8 in DP25618 (147-149 Cabramatta Road East) Lot 2 in DP580587 (139 Cabramatta Road East) See Figure 2. |
| Current Land Use:                                                 | Commercial (retail, offices, restaurant, pub, etc.)                                                                                                                                                                                                                                                                                                                                                                         |
| Proposed Land Use:                                                | Mixed use (commercial/residential)                                                                                                                                                                                                                                                                                                                                                                                          |
| Local Government Authority (LGA):                                 | Fairfield City Council                                                                                                                                                                                                                                                                                                                                                                                                      |
| Current Zoning:                                                   | B4: Mixed use                                                                                                                                                                                                                                                                                                                                                                                                               |
| Site Area (m²) (approx.):                                         | 8,000                                                                                                                                                                                                                                                                                                                                                                                                                       |
| RL (AHD in m) (approx.):                                          | 15-17                                                                                                                                                                                                                                                                                                                                                                                                                       |
| Geographical Location (decimal degrees) (approx. centre of site): | Latitude: -33.8945497<br>Longitude: 150.9387062                                                                                                                                                                                                                                                                                                                                                                             |

#### 2.4.1 Current Site Use and/or Indicators of Former Site Use

At the time of the inspection the properties within the site were being utilised for the following purposes:

- No. 76 Broomfield Street was a three storey building being utilised as tutoring offices (Lot 7 Section E in DP4420);
- No. 84 Broomfield Street comprised a single to two storey structure with Broomfield Street frontage being utilised as the Stardust Hotel and Restaurant. A laneway/driveway ran along the southern side of the building (Lot 1 in 205759) and the rear of the property comprised an on-grade open-air car park (Lot 10 in DP255023);
- No. 86 Broomfield Street comprised a single to two storey structure with Broomfield frontage and an on-grade car park at the rear. The building was being utilised as a locksmith (Lot 2 in DP205759);
- No. 151 Cabramatta Road East comprised a two storey building and included a butcher, a real estate agent, and an accountant with a laneway running along the eastern boundary (Lots 5, 6 and 7 in DP25618);
- No.147-149 Cabramatta Road East comprised two, two storey buildings. The western building
  extended to the end of the lot and was vacant and signage indicated it was formerly utilised as a retail
  store. The eastern building extended halfway into the lot and a paved on-grade parking area at the
  rear. The building was also vacant, however, no signage was observed (Lot 8 in DP25618); and
- No. 139 Cabramatta Road East comprised a single storey building utilised as a day and night pharmacy.