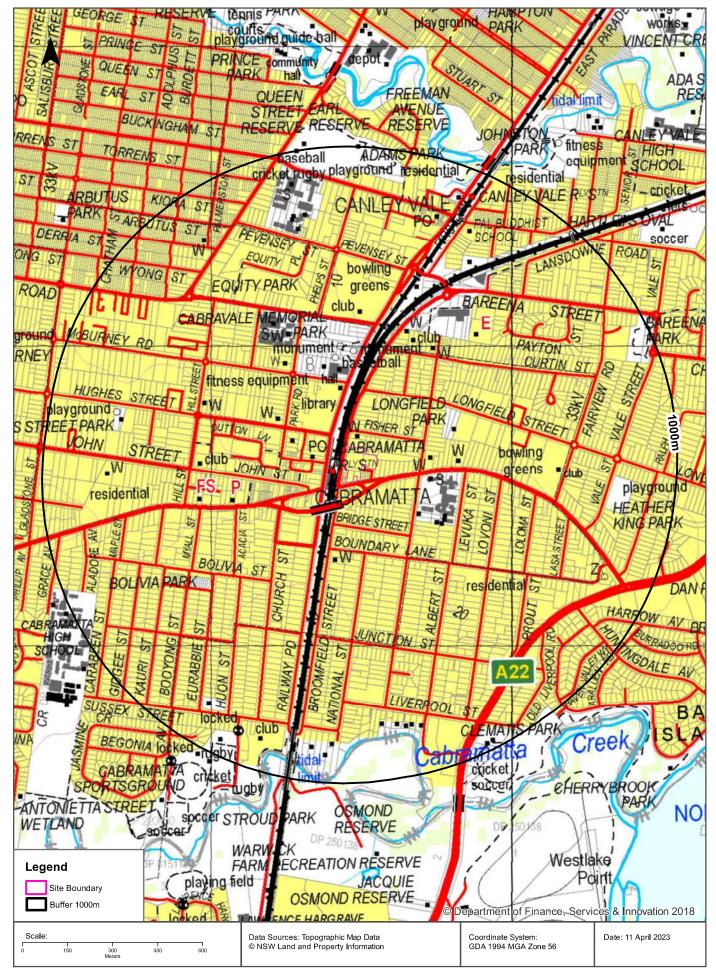

### **Executive Summary**

Moon Investments Pty Ltd ('the client') commissioned JK Environments (JKE) to undertake a Preliminary Site Investigation (PSI) for the proposed Cabramatta East Precinct development at 76-86 Broomfield Street, 139 and 147-151 Cabramatta Road East, Cabramatta, NSW. The purpose of the PSI is to make a preliminary assessment of site contamination. The site location is shown on Figure 1 and the investigation was confined to the site boundaries as shown on Figure 2 attached in the appendices.

#### 1 INTRODUCTION

Moon Investments Pty Ltd ('the client') commissioned JK Environments (JKE) to undertake a Preliminary Site Investigation (PSI) for the proposed Cabramatta East Precinct development at 76-86 Broomfield Street, 139 and 147-151 Cabramatta Road East, Cabramatta, NSW. The purpose of the PSI is to make a preliminary assessment of site contamination. The site location is shown on Figure 1 and the investigation was confined to the site boundaries as shown on Figure 2 attached in the appendices.

#### 2.2 Site Location and Regional Setting

The site is located in a mixed use area of Cabramatta and is bound by Broomfield Street to the west and Cabramatta Road East to the south. The site is located approximately 1km to the south of Orphan School Creek.