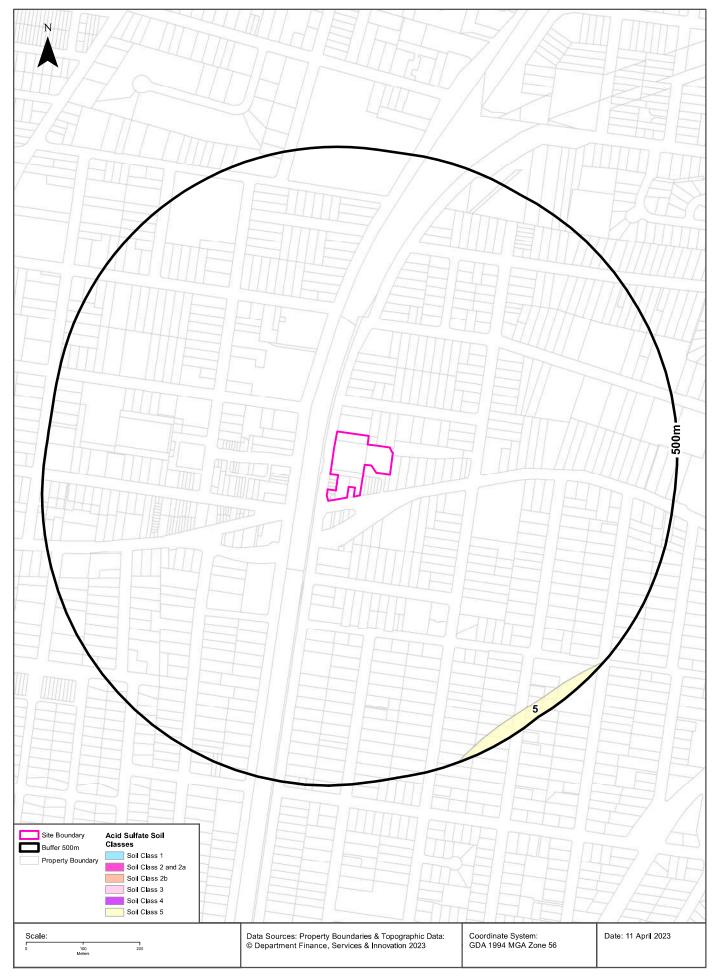

#### 3.4 Acid Sulfate Soil (ASS) Risk and Planning

The site is not located in an ASS risk area according to the risk maps prepared by the Department of Land and Water Conservation.

ASS information presented in the Lotsearch report indicated that the site is not located within an ASS risk area.