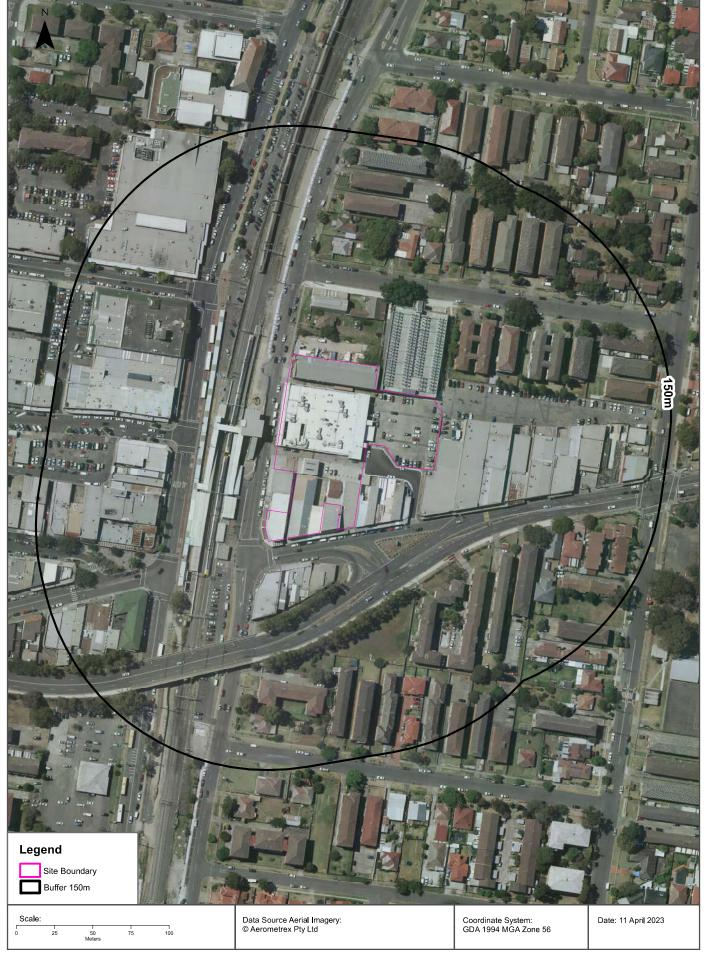

### **Executive Summary**

Moon Investments Pty Ltd ('the client') commissioned JK Environments (JKE) to undertake a Preliminary Site Investigation (PSI) for the proposed Cabramatta East Precinct development at 76-86 Broomfield Street, 139 and 147-151 Cabramatta Road East, Cabramatta, NSW. The purpose of the PSI is to make a preliminary assessment of site contamination. The site location is shown on Figure 1 and the investigation was confined to the site boundaries as shown on Figure 2 attached in the appendices.

#### 1 INTRODUCTION

Moon Investments Pty Ltd ('the client') commissioned JK Environments (JKE) to undertake a Preliminary Site Investigation (PSI) for the proposed Cabramatta East Precinct development at 76-86 Broomfield Street, 139 and 147-151 Cabramatta Road East, Cabramatta, NSW. The purpose of the PSI is to make a preliminary assessment of site contamination. The site location is shown on Figure 1 and the investigation was confined to the site boundaries as shown on Figure 2 attached in the appendices.

#### 2.1 Site Identification

Table 2-1: Site Identification

| Current Site Owner (certificate of title):                        | Milperra Holtel Pty Limited (Lots 1 & 2 in DP205759, Lot 10 in DP255023, and Lot 2 in DP580587) Lubo Medich Holdings Pty Limited (Lots 6 & 8 DP25618)                                                                                                                                                                                                                                                                       |
|-------------------------------------------------------------------|-----------------------------------------------------------------------------------------------------------------------------------------------------------------------------------------------------------------------------------------------------------------------------------------------------------------------------------------------------------------------------------------------------------------------------|
| Site Address:                                                     | 76-86 Broomfield Street, 139 and 147-151 Cabramatta Road East,<br>Cabramatta, NSW                                                                                                                                                                                                                                                                                                                                           |
| Lot & Deposited Plan:                                             | Lot 7 Section E in DP4420 (76 Broomfield Street) Lot 1 in DP205759 (84 Broomfield Street) Lot 2 in DP205759 (86 Broomfield Street) Lot 10 in DP255023 (84 Broomfield Street) Lot 5 in DP25618 (151 Cabramatta Road East) Lot 6 in DP25618 (151 Cabramatta Road East) Lot 7 in DP25618 (151 Cabramatta Road East) Lot 8 in DP25618 (147-149 Cabramatta Road East) Lot 2 in DP580587 (139 Cabramatta Road East) See Figure 2. |
| Current Land Use:                                                 | Commercial (retail, offices, restaurant, pub, etc.)                                                                                                                                                                                                                                                                                                                                                                         |
| Proposed Land Use:                                                | Mixed use (commercial/residential)                                                                                                                                                                                                                                                                                                                                                                                          |
| Local Government Authority (LGA):                                 | Fairfield City Council                                                                                                                                                                                                                                                                                                                                                                                                      |
| Current Zoning:                                                   | B4: Mixed use                                                                                                                                                                                                                                                                                                                                                                                                               |
| Site Area (m²) (approx.):                                         | 8,000                                                                                                                                                                                                                                                                                                                                                                                                                       |
| RL (AHD in m) (approx.):                                          | 15-17                                                                                                                                                                                                                                                                                                                                                                                                                       |
| Geographical Location (decimal degrees) (approx. centre of site): | Latitude: -33.8945497<br>Longitude: 150.9387062                                                                                                                                                                                                                                                                                                                                                                             |

#### 2.2 Site Location and Regional Setting

The site is located in a mixed use area of Cabramatta and is bound by Broomfield Street to the west and Cabramatta Road East to the south. The site is located approximately 1km to the south of Orphan School Creek.