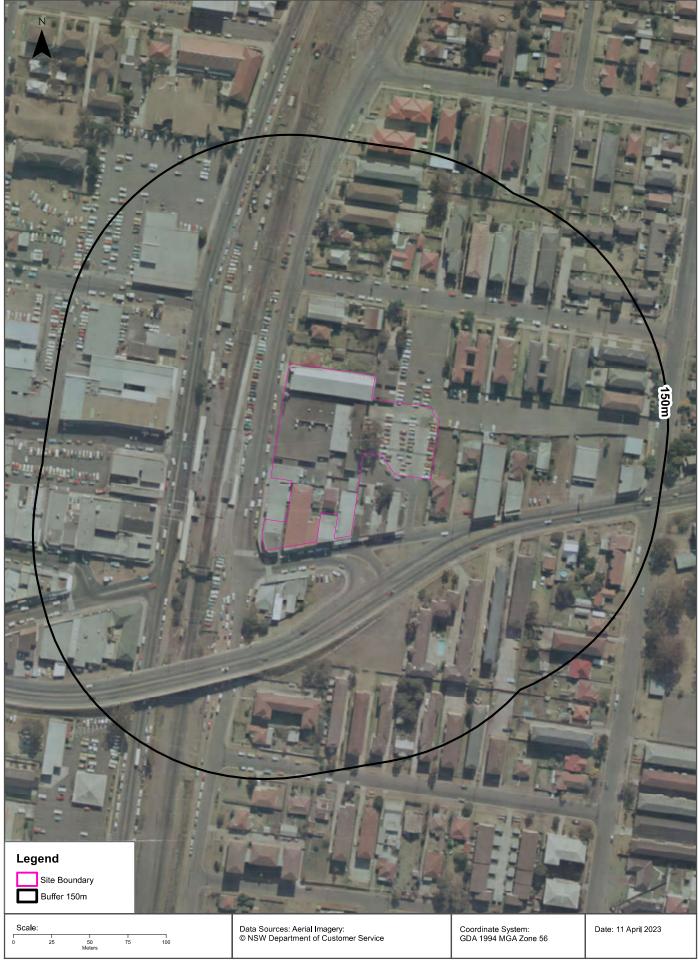

### **Executive Summary**

Moon Investments Pty Ltd ('the client') commissioned JK Environments (JKE) to undertake a Preliminary Site Investigation (PSI) for the proposed Cabramatta East Precinct development at 76-86 Broomfield Street, 139 and 147-151 Cabramatta Road East, Cabramatta, NSW. The purpose of the PSI is to make a preliminary assessment of site contamination. The site location is shown on Figure 1 and the investigation was confined to the site boundaries as shown on Figure 2 attached in the appendices.

#### 1 INTRODUCTION

Moon Investments Pty Ltd ('the client') commissioned JK Environments (JKE) to undertake a Preliminary Site Investigation (PSI) for the proposed Cabramatta East Precinct development at 76-86 Broomfield Street, 139 and 147-151 Cabramatta Road East, Cabramatta, NSW. The purpose of the PSI is to make a preliminary assessment of site contamination. The site location is shown on Figure 1 and the investigation was confined to the site boundaries as shown on Figure 2 attached in the appendices.

#### 2.1 Site Identification

Table 2-1: Site Identification

| Current Site Owner (certificate of title):                        | Milperra Holtel Pty Limited (Lots 1 & 2 in DP205759, Lot 10 in DP255023, and Lot 2 in DP580587) Lubo Medich Holdings Pty Limited (Lots 6 & 8 DP25618)                                                                                                                                                                                                                                                                       |
|-------------------------------------------------------------------|-----------------------------------------------------------------------------------------------------------------------------------------------------------------------------------------------------------------------------------------------------------------------------------------------------------------------------------------------------------------------------------------------------------------------------|
| Site Address:                                                     | 76-86 Broomfield Street, 139 and 147-151 Cabramatta Road East,<br>Cabramatta, NSW                                                                                                                                                                                                                                                                                                                                           |
| Lot & Deposited Plan:                                             | Lot 7 Section E in DP4420 (76 Broomfield Street) Lot 1 in DP205759 (84 Broomfield Street) Lot 2 in DP205759 (86 Broomfield Street) Lot 10 in DP255023 (84 Broomfield Street) Lot 5 in DP25618 (151 Cabramatta Road East) Lot 6 in DP25618 (151 Cabramatta Road East) Lot 7 in DP25618 (151 Cabramatta Road East) Lot 8 in DP25618 (147-149 Cabramatta Road East) Lot 2 in DP580587 (139 Cabramatta Road East) See Figure 2. |
| Current Land Use:                                                 | Commercial (retail, offices, restaurant, pub, etc.)                                                                                                                                                                                                                                                                                                                                                                         |
| Proposed Land Use:                                                | Mixed use (commercial/residential)                                                                                                                                                                                                                                                                                                                                                                                          |
| Local Government Authority (LGA):                                 | Fairfield City Council                                                                                                                                                                                                                                                                                                                                                                                                      |
| Current Zoning:                                                   | B4: Mixed use                                                                                                                                                                                                                                                                                                                                                                                                               |
| Site Area (m²) (approx.):                                         | 8,000                                                                                                                                                                                                                                                                                                                                                                                                                       |
| RL (AHD in m) (approx.):                                          | 15-17                                                                                                                                                                                                                                                                                                                                                                                                                       |
| Geographical Location (decimal degrees) (approx. centre of site): | Latitude: -33.8945497<br>Longitude: 150.9387062                                                                                                                                                                                                                                                                                                                                                                             |