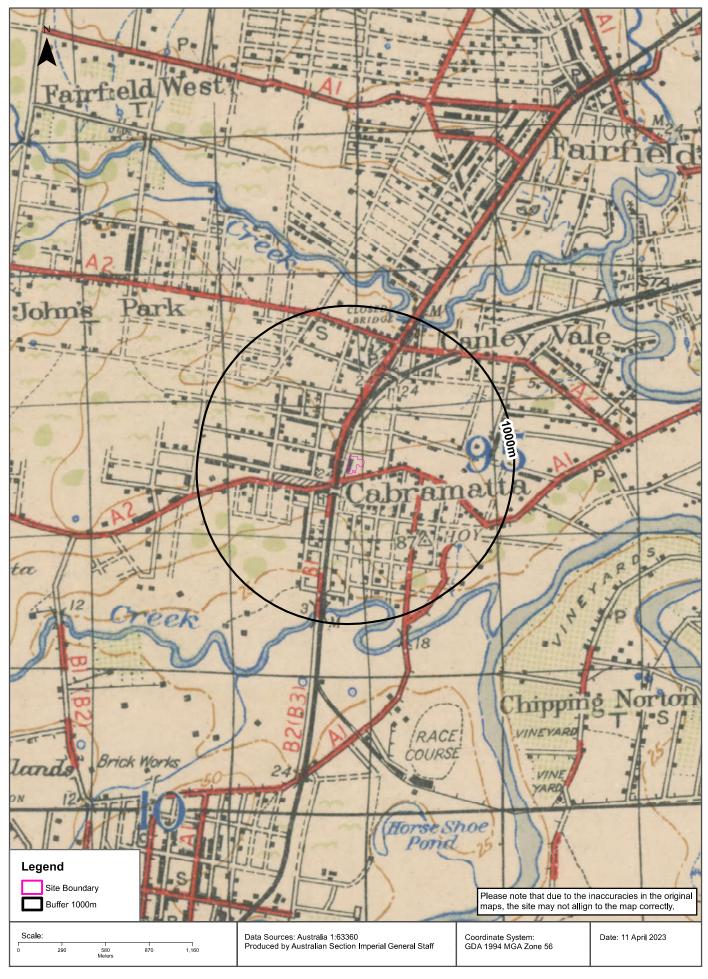

### **Executive Summary**

Moon Investments Pty Ltd ('the client') commissioned JK Environments (JKE) to undertake a Preliminary Site Investigation (PSI) for the proposed Cabramatta East Precinct development at 76-86 Broomfield Street, 139 and 147-151 Cabramatta Road East, Cabramatta, NSW. The purpose of the PSI is to make a preliminary assessment of site contamination. The site location is shown on Figure 1 and the investigation was confined to the site boundaries as shown on Figure 2 attached in the appendices.

#### 1 INTRODUCTION

Moon Investments Pty Ltd ('the client') commissioned JK Environments (JKE) to undertake a Preliminary Site Investigation (PSI) for the proposed Cabramatta East Precinct development at 76-86 Broomfield Street, 139 and 147-151 Cabramatta Road East, Cabramatta, NSW. The purpose of the PSI is to make a preliminary assessment of site contamination. The site location is shown on Figure 1 and the investigation was confined to the site boundaries as shown on Figure 2 attached in the appendices.

### 4.1 Review of Historical Aerial Photographs

Historical aerial photographs were reviewed for the PSI. The information was sourced for the Lotsearch report. A summary of the relevant information is presented in the following table: