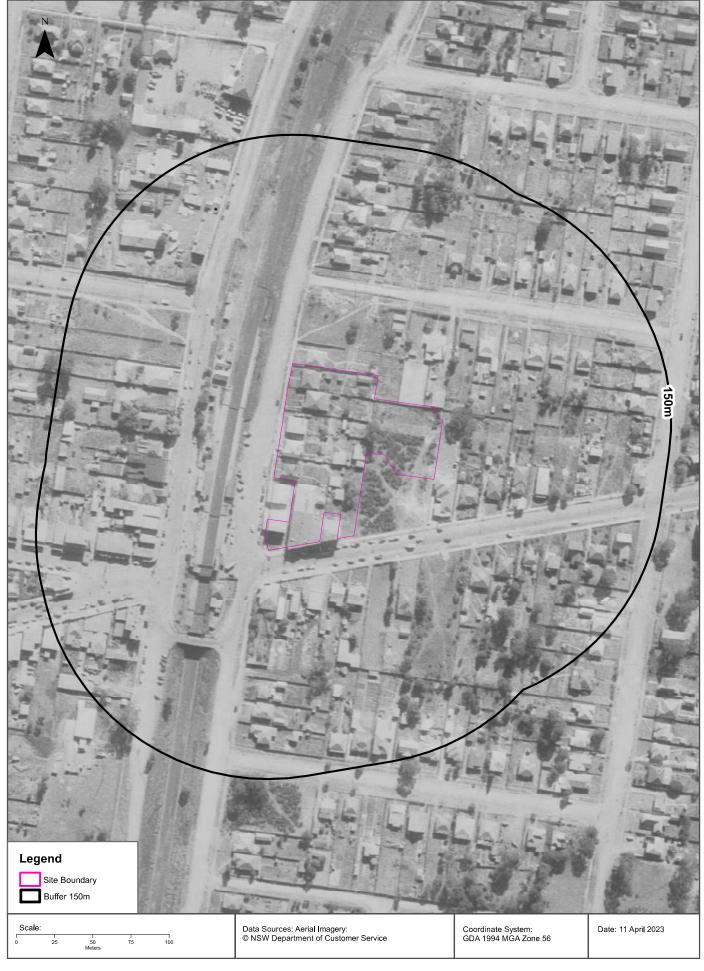

### **Executive Summary**

Moon Investments Pty Ltd ('the client') commissioned JK Environments (JKE) to undertake a Preliminary Site Investigation (PSI) for the proposed Cabramatta East Precinct development at 76-86 Broomfield Street, 139 and 147-151 Cabramatta Road East, Cabramatta, NSW. The purpose of the PSI is to make a preliminary assessment of site contamination. The site location is shown on Figure 1 and the investigation was confined to the site boundaries as shown on Figure 2 attached in the appendices.

#### 1 INTRODUCTION

Moon Investments Pty Ltd ('the client') commissioned JK Environments (JKE) to undertake a Preliminary Site Investigation (PSI) for the proposed Cabramatta East Precinct development at 76-86 Broomfield Street, 139 and 147-151 Cabramatta Road East, Cabramatta, NSW. The purpose of the PSI is to make a preliminary assessment of site contamination. The site location is shown on Figure 1 and the investigation was confined to the site boundaries as shown on Figure 2 attached in the appendices.