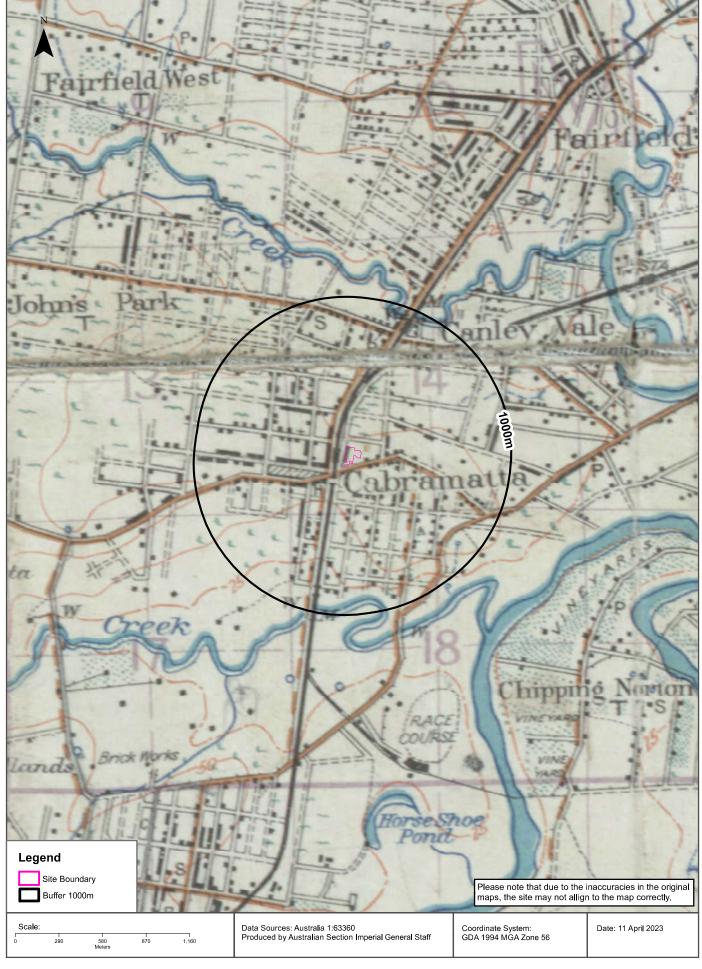

### **Executive Summary**

Moon Investments Pty Ltd ('the client') commissioned JK Environments (JKE) to undertake a Preliminary Site Investigation (PSI) for the proposed Cabramatta East Precinct development at 76-86 Broomfield Street, 139 and 147-151 Cabramatta Road East, Cabramatta, NSW. The purpose of the PSI is to make a preliminary assessment of site contamination. The site location is shown on Figure 1 and the investigation was confined to the site boundaries as shown on Figure 2 attached in the appendices.

#### 1 INTRODUCTION

Moon Investments Pty Ltd ('the client') commissioned JK Environments (JKE) to undertake a Preliminary Site Investigation (PSI) for the proposed Cabramatta East Precinct development at 76-86 Broomfield Street, 139 and 147-151 Cabramatta Road East, Cabramatta, NSW. The purpose of the PSI is to make a preliminary assessment of site contamination. The site location is shown on Figure 1 and the investigation was confined to the site boundaries as shown on Figure 2 attached in the appendices.

### 4.1 Review of Historical Aerial Photographs

Historical aerial photographs were reviewed for the PSI. The information was sourced for the Lotsearch report. A summary of the relevant information is presented in the following table: