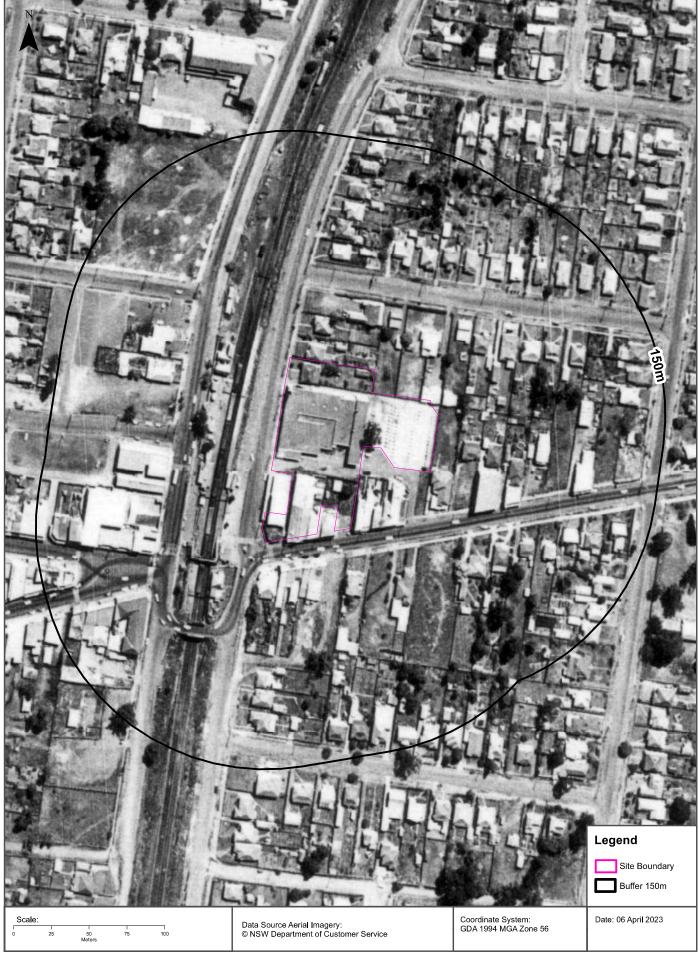

### **Executive Summary**

Moon Investments Pty Ltd ('the client') commissioned JK Environments (JKE) to undertake a Preliminary Site Investigation (PSI) for the proposed Cabramatta East Precinct development at 76-86 Broomfield Street, 139 and 147-151 Cabramatta Road East, Cabramatta, NSW. The purpose of the PSI is to make a preliminary assessment of site contamination. The site location is shown on Figure 1 and the investigation was confined to the site boundaries as shown on Figure 2 attached in the appendices.

#### 1 INTRODUCTION

Moon Investments Pty Ltd ('the client') commissioned JK Environments (JKE) to undertake a Preliminary Site Investigation (PSI) for the proposed Cabramatta East Precinct development at 76-86 Broomfield Street, 139 and 147-151 Cabramatta Road East, Cabramatta, NSW. The purpose of the PSI is to make a preliminary assessment of site contamination. The site location is shown on Figure 1 and the investigation was confined to the site boundaries as shown on Figure 2 attached in the appendices.