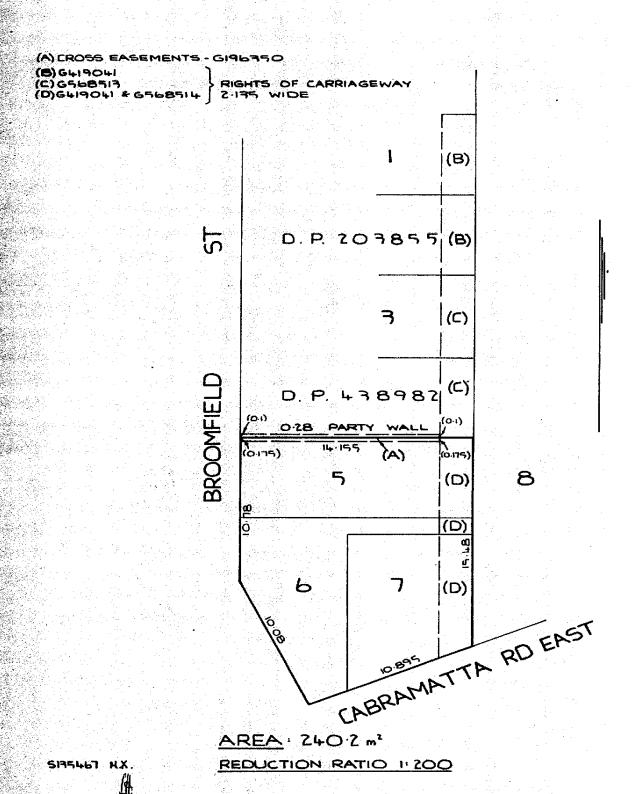

#### 2.1 Site Identification

Table 2-1: Site Identification

| Current Site Owner (certificate of title):                        | Milperra Holtel Pty Limited (Lots 1 & 2 in DP205759, Lot 10 in DP255023, and Lot 2 in DP580587) Lubo Medich Holdings Pty Limited (Lots 6 & 8 DP25618)                                                                                                                                                                                                                                                                       |
|-------------------------------------------------------------------|-----------------------------------------------------------------------------------------------------------------------------------------------------------------------------------------------------------------------------------------------------------------------------------------------------------------------------------------------------------------------------------------------------------------------------|
| Site Address:                                                     | 76-86 Broomfield Street, 139 and 147-151 Cabramatta Road East,<br>Cabramatta, NSW                                                                                                                                                                                                                                                                                                                                           |
| Lot & Deposited Plan:                                             | Lot 7 Section E in DP4420 (76 Broomfield Street) Lot 1 in DP205759 (84 Broomfield Street) Lot 2 in DP205759 (86 Broomfield Street) Lot 10 in DP255023 (84 Broomfield Street) Lot 5 in DP25618 (151 Cabramatta Road East) Lot 6 in DP25618 (151 Cabramatta Road East) Lot 7 in DP25618 (151 Cabramatta Road East) Lot 8 in DP25618 (147-149 Cabramatta Road East) Lot 2 in DP580587 (139 Cabramatta Road East) See Figure 2. |
| Current Land Use:                                                 | Commercial (retail, offices, restaurant, pub, etc.)                                                                                                                                                                                                                                                                                                                                                                         |
| Proposed Land Use:                                                | Mixed use (commercial/residential)                                                                                                                                                                                                                                                                                                                                                                                          |
| Local Government Authority (LGA):                                 | Fairfield City Council                                                                                                                                                                                                                                                                                                                                                                                                      |
| Current Zoning:                                                   | B4: Mixed use                                                                                                                                                                                                                                                                                                                                                                                                               |
| Site Area (m²) (approx.):                                         | 8,000                                                                                                                                                                                                                                                                                                                                                                                                                       |
| RL (AHD in m) (approx.):                                          | 15-17                                                                                                                                                                                                                                                                                                                                                                                                                       |
| Geographical Location (decimal degrees) (approx. centre of site): | Latitude: -33.8945497<br>Longitude: 150.9387062                                                                                                                                                                                                                                                                                                                                                                             |