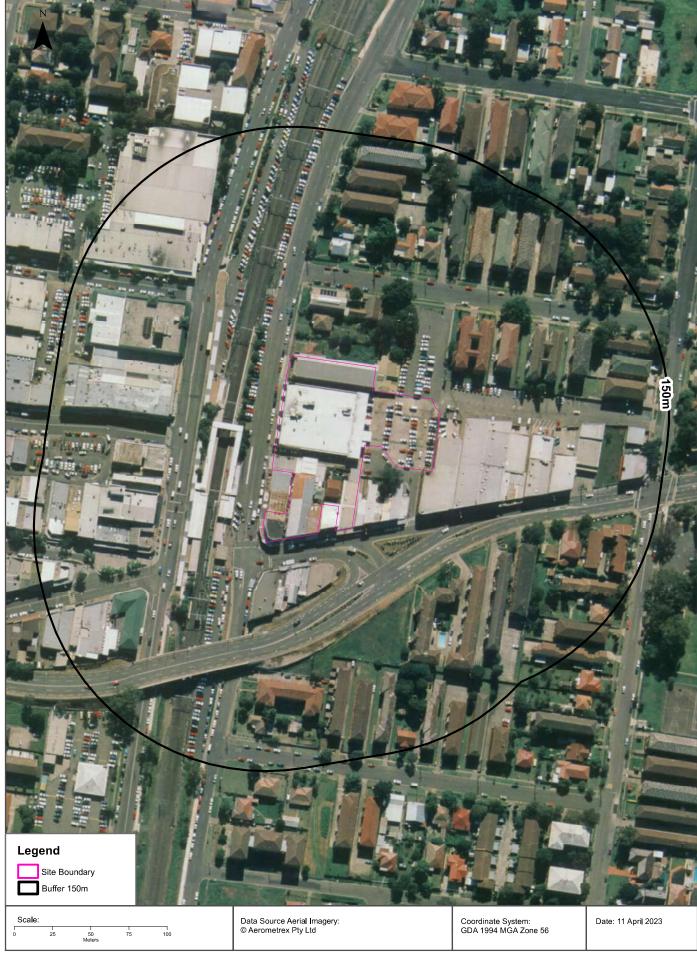

### **Executive Summary**

Moon Investments Pty Ltd ('the client') commissioned JK Environments (JKE) to undertake a Preliminary Site Investigation (PSI) for the proposed Cabramatta East Precinct development at 76-86 Broomfield Street, 139 and 147-151 Cabramatta Road East, Cabramatta, NSW. The purpose of the PSI is to make a preliminary assessment of site contamination. The site location is shown on Figure 1 and the investigation was confined to the site boundaries as shown on Figure 2 attached in the appendices.

#### 1 INTRODUCTION

Moon Investments Pty Ltd ('the client') commissioned JK Environments (JKE) to undertake a Preliminary Site Investigation (PSI) for the proposed Cabramatta East Precinct development at 76-86 Broomfield Street, 139 and 147-151 Cabramatta Road East, Cabramatta, NSW. The purpose of the PSI is to make a preliminary assessment of site contamination. The site location is shown on Figure 1 and the investigation was confined to the site boundaries as shown on Figure 2 attached in the appendices.

#### 2.1 Site Identification

Table 2-1: Site Identification

| Current Site Owner (certificate of title):                        | Milperra Holtel Pty Limited (Lots 1 & 2 in DP205759, Lot 10 in DP255023, and Lot 2 in DP580587) Lubo Medich Holdings Pty Limited (Lots 6 & 8 DP25618)                                                                                                                                                                                                                                                                       |
|-------------------------------------------------------------------|-----------------------------------------------------------------------------------------------------------------------------------------------------------------------------------------------------------------------------------------------------------------------------------------------------------------------------------------------------------------------------------------------------------------------------|
| Site Address:                                                     | 76-86 Broomfield Street, 139 and 147-151 Cabramatta Road East,<br>Cabramatta, NSW                                                                                                                                                                                                                                                                                                                                           |
| Lot & Deposited Plan:                                             | Lot 7 Section E in DP4420 (76 Broomfield Street) Lot 1 in DP205759 (84 Broomfield Street) Lot 2 in DP205759 (86 Broomfield Street) Lot 10 in DP255023 (84 Broomfield Street) Lot 5 in DP25618 (151 Cabramatta Road East) Lot 6 in DP25618 (151 Cabramatta Road East) Lot 7 in DP25618 (151 Cabramatta Road East) Lot 8 in DP25618 (147-149 Cabramatta Road East) Lot 2 in DP580587 (139 Cabramatta Road East) See Figure 2. |
| Current Land Use:                                                 | Commercial (retail, offices, restaurant, pub, etc.)                                                                                                                                                                                                                                                                                                                                                                         |
| Proposed Land Use:                                                | Mixed use (commercial/residential)                                                                                                                                                                                                                                                                                                                                                                                          |
| Local Government Authority (LGA):                                 | Fairfield City Council                                                                                                                                                                                                                                                                                                                                                                                                      |
| Current Zoning:                                                   | B4: Mixed use                                                                                                                                                                                                                                                                                                                                                                                                               |
| Site Area (m²) (approx.):                                         | 8,000                                                                                                                                                                                                                                                                                                                                                                                                                       |
| RL (AHD in m) (approx.):                                          | 15-17                                                                                                                                                                                                                                                                                                                                                                                                                       |
| Geographical Location (decimal degrees) (approx. centre of site): | Latitude: -33.8945497<br>Longitude: 150.9387062                                                                                                                                                                                                                                                                                                                                                                             |

#### 2.2 Site Location and Regional Setting

The site is located in a mixed use area of Cabramatta and is bound by Broomfield Street to the west and Cabramatta Road East to the south. The site is located approximately 1km to the south of Orphan School Creek.