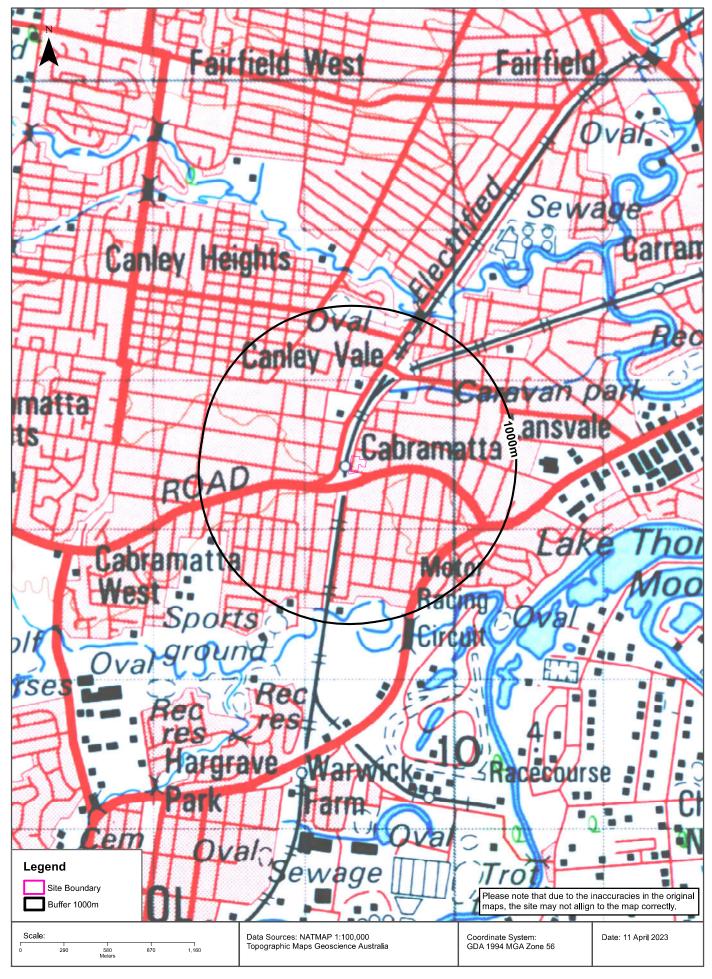

### **Executive Summary**

Moon Investments Pty Ltd ('the client') commissioned JK Environments (JKE) to undertake a Preliminary Site Investigation (PSI) for the proposed Cabramatta East Precinct development at 76-86 Broomfield Street, 139 and 147-151 Cabramatta Road East, Cabramatta, NSW. The purpose of the PSI is to make a preliminary assessment of site contamination. The site location is shown on Figure 1 and the investigation was confined to the site boundaries as shown on Figure 2 attached in the appendices.

#### 1 INTRODUCTION

Moon Investments Pty Ltd ('the client') commissioned JK Environments (JKE) to undertake a Preliminary Site Investigation (PSI) for the proposed Cabramatta East Precinct development at 76-86 Broomfield Street, 139 and 147-151 Cabramatta Road East, Cabramatta, NSW. The purpose of the PSI is to make a preliminary assessment of site contamination. The site location is shown on Figure 1 and the investigation was confined to the site boundaries as shown on Figure 2 attached in the appendices.

#### 2.2 Site Location and Regional Setting

The site is located in a mixed use area of Cabramatta and is bound by Broomfield Street to the west and Cabramatta Road East to the south. The site is located approximately 1km to the south of Orphan School Creek.