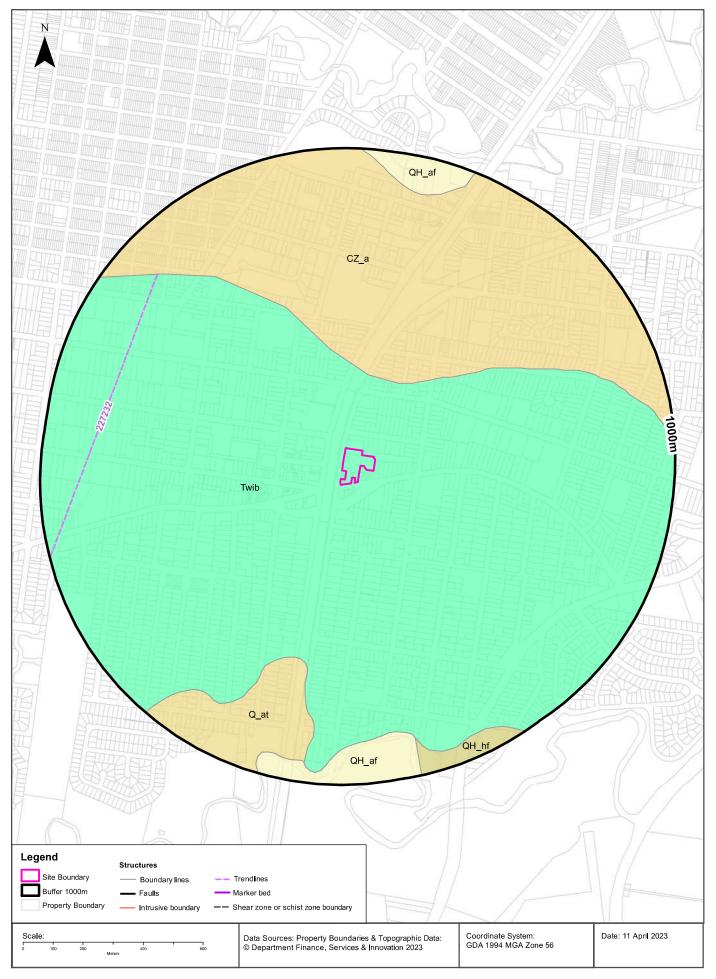

#### 3.1 Regional Geology

Regional geological information was reviewed for the PSI. The information was sourced from the Lotsearch report attached in the appendices. The report indicates that the site is underlain by Bringelly Shale of the Wianamatta Group, which typically consists of shale, carbonaceous claystone, claystone, laminite, fine to medium grained lithic sandstone, rare coal and tuff.

#### 3.2 Soil Landscapes of Central and Eastern NSW

Soil Landscapes of Central and Eastern NSW information was reviewed for the PSI as presented in the Lotsearch report. The report indicates that the site is located within the Blacktown soil landscape. Blacktown soils are characterised by moderate erodibility with some higher local occurrences, low dispersivity and localised areas of moderate salinity.