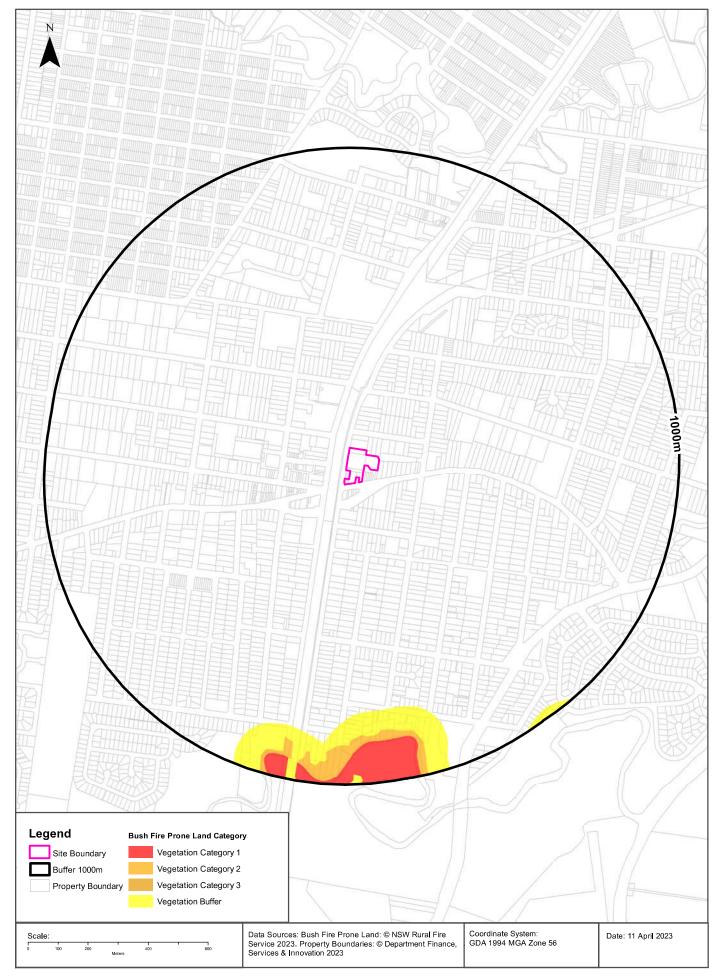

### **Executive Summary**

Moon Investments Pty Ltd ('the client') commissioned JK Environments (JKE) to undertake a Preliminary Site Investigation (PSI) for the proposed Cabramatta East Precinct development at 76-86 Broomfield Street, 139 and 147-151 Cabramatta Road East, Cabramatta, NSW. The purpose of the PSI is to make a preliminary assessment of site contamination. The site location is shown on Figure 1 and the investigation was confined to the site boundaries as shown on Figure 2 attached in the appendices.

We note that the Section 10.7 certificate indicated that the site is within a region of known salinity. We recommend that contamination and salinity investigations occur concurrently to provide and overall cost saving compared to carrying out these investigations separately (as recommended above).

#### 3.3 Salinity Hazard Map

Salinity hazard information was reviewed for the PSI as presented in the Lotsearch report. The report indicated that the site is located within the area of Western Sydney included in the Salinity Potential Map. Based upon interpretation from the geological formations and soil groups presented on the map, the site is located in a region of moderate salinity potential.

The moderate classification is attributed to scattered areas of scalding and indicator vegetation, in areas where concentrations have not been mapped. Saline areas may occur in this zone, which have not been identified or may occur if risk factors change adversely.