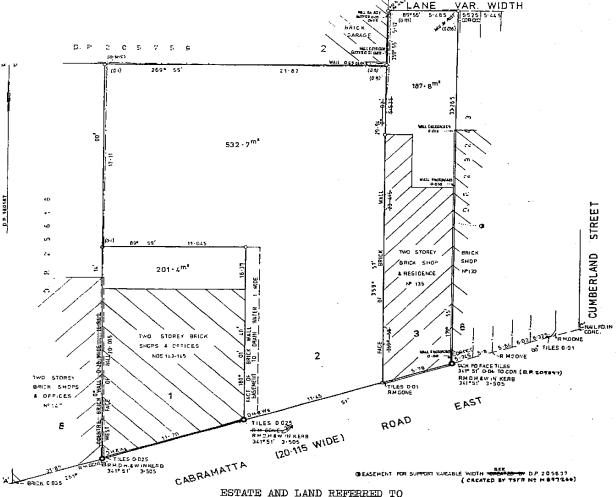

#### 2.1 Site Identification

Table 2-1: Site Identification

| Current Site Owner (certificate of title):                        | Milperra Holtel Pty Limited (Lots 1 & 2 in DP205759, Lot 10 in DP255023, and Lot 2 in DP580587) Lubo Medich Holdings Pty Limited (Lots 6 & 8 DP25618)                                                                                                                                                                                                                                                                       |
|-------------------------------------------------------------------|-----------------------------------------------------------------------------------------------------------------------------------------------------------------------------------------------------------------------------------------------------------------------------------------------------------------------------------------------------------------------------------------------------------------------------|
| Site Address:                                                     | 76-86 Broomfield Street, 139 and 147-151 Cabramatta Road East,<br>Cabramatta, NSW                                                                                                                                                                                                                                                                                                                                           |
| Lot & Deposited Plan:                                             | Lot 7 Section E in DP4420 (76 Broomfield Street) Lot 1 in DP205759 (84 Broomfield Street) Lot 2 in DP205759 (86 Broomfield Street) Lot 10 in DP255023 (84 Broomfield Street) Lot 5 in DP25618 (151 Cabramatta Road East) Lot 6 in DP25618 (151 Cabramatta Road East) Lot 7 in DP25618 (151 Cabramatta Road East) Lot 8 in DP25618 (147-149 Cabramatta Road East) Lot 2 in DP580587 (139 Cabramatta Road East) See Figure 2. |
| Current Land Use:                                                 | Commercial (retail, offices, restaurant, pub, etc.)                                                                                                                                                                                                                                                                                                                                                                         |
| Proposed Land Use:                                                | Mixed use (commercial/residential)                                                                                                                                                                                                                                                                                                                                                                                          |
| Local Government Authority (LGA):                                 | Fairfield City Council                                                                                                                                                                                                                                                                                                                                                                                                      |
| Current Zoning:                                                   | B4: Mixed use                                                                                                                                                                                                                                                                                                                                                                                                               |
| Site Area (m²) (approx.):                                         | 8,000                                                                                                                                                                                                                                                                                                                                                                                                                       |
| RL (AHD in m) (approx.):                                          | 15-17                                                                                                                                                                                                                                                                                                                                                                                                                       |
| Geographical Location (decimal degrees) (approx. centre of site): | Latitude: -33.8945497<br>Longitude: 150.9387062                                                                                                                                                                                                                                                                                                                                                                             |

#### 2.2 Site Location and Regional Setting

The site is located in a mixed use area of Cabramatta and is bound by Broomfield Street to the west and Cabramatta Road East to the south. The site is located approximately 1km to the south of Orphan School Creek.