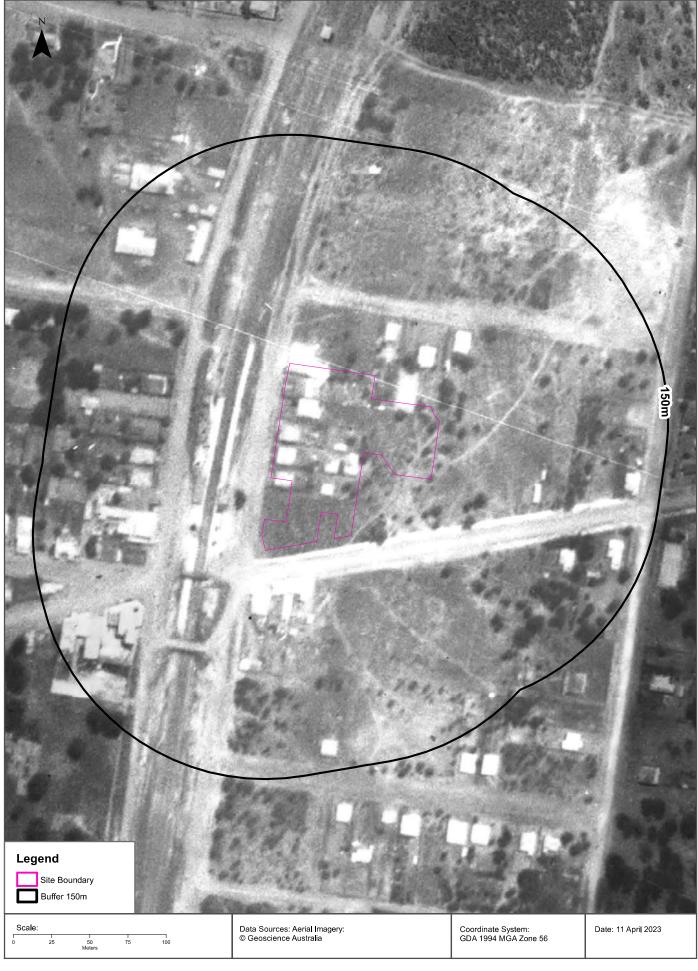

### **Executive Summary**

Moon Investments Pty Ltd ('the client') commissioned JK Environments (JKE) to undertake a Preliminary Site Investigation (PSI) for the proposed Cabramatta East Precinct development at 76-86 Broomfield Street, 139 and 147-151 Cabramatta Road East, Cabramatta, NSW. The purpose of the PSI is to make a preliminary assessment of site contamination. The site location is shown on Figure 1 and the investigation was confined to the site boundaries as shown on Figure 2 attached in the appendices.

#### 1 INTRODUCTION

Moon Investments Pty Ltd ('the client') commissioned JK Environments (JKE) to undertake a Preliminary Site Investigation (PSI) for the proposed Cabramatta East Precinct development at 76-86 Broomfield Street, 139 and 147-151 Cabramatta Road East, Cabramatta, NSW. The purpose of the PSI is to make a preliminary assessment of site contamination. The site location is shown on Figure 1 and the investigation was confined to the site boundaries as shown on Figure 2 attached in the appendices.