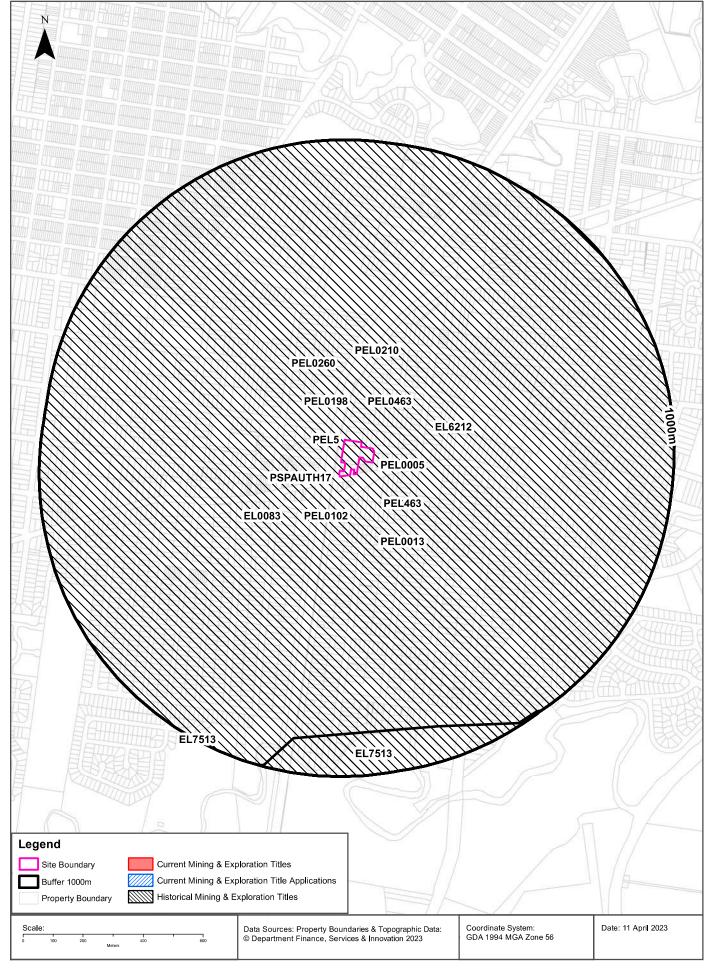

### **Executive Summary**

Moon Investments Pty Ltd ('the client') commissioned JK Environments (JKE) to undertake a Preliminary Site Investigation (PSI) for the proposed Cabramatta East Precinct development at 76-86 Broomfield Street, 139 and 147-151 Cabramatta Road East, Cabramatta, NSW. The purpose of the PSI is to make a preliminary assessment of site contamination. The site location is shown on Figure 1 and the investigation was confined to the site boundaries as shown on Figure 2 attached in the appendices.

#### 1 INTRODUCTION

Moon Investments Pty Ltd ('the client') commissioned JK Environments (JKE) to undertake a Preliminary Site Investigation (PSI) for the proposed Cabramatta East Precinct development at 76-86 Broomfield Street, 139 and 147-151 Cabramatta Road East, Cabramatta, NSW. The purpose of the PSI is to make a preliminary assessment of site contamination. The site location is shown on Figure 1 and the investigation was confined to the site boundaries as shown on Figure 2 attached in the appendices.