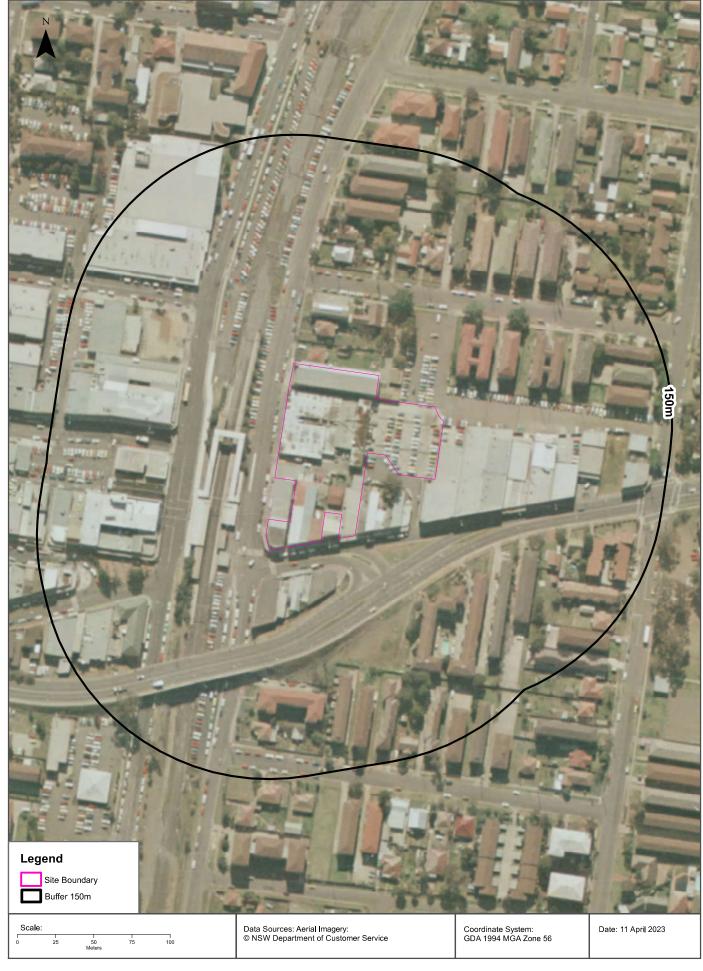

### **Executive Summary**

Moon Investments Pty Ltd ('the client') commissioned JK Environments (JKE) to undertake a Preliminary Site Investigation (PSI) for the proposed Cabramatta East Precinct development at 76-86 Broomfield Street, 139 and 147-151 Cabramatta Road East, Cabramatta, NSW. The purpose of the PSI is to make a preliminary assessment of site contamination. The site location is shown on Figure 1 and the investigation was confined to the site boundaries as shown on Figure 2 attached in the appendices.

#### 1 INTRODUCTION

Moon Investments Pty Ltd ('the client') commissioned JK Environments (JKE) to undertake a Preliminary Site Investigation (PSI) for the proposed Cabramatta East Precinct development at 76-86 Broomfield Street, 139 and 147-151 Cabramatta Road East, Cabramatta, NSW. The purpose of the PSI is to make a preliminary assessment of site contamination. The site location is shown on Figure 1 and the investigation was confined to the site boundaries as shown on Figure 2 attached in the appendices.

#### 2.1 Site Identification

Table 2-1: Site Identification

| Current Site Owner (certificate of title):                        | Milperra Holtel Pty Limited (Lots 1 & 2 in DP205759, Lot 10 in DP255023, and Lot 2 in DP580587) Lubo Medich Holdings Pty Limited (Lots 6 & 8 DP25618)                                                                                                                                                                                                                                                                       |
|-------------------------------------------------------------------|-----------------------------------------------------------------------------------------------------------------------------------------------------------------------------------------------------------------------------------------------------------------------------------------------------------------------------------------------------------------------------------------------------------------------------|
| Site Address:                                                     | 76-86 Broomfield Street, 139 and 147-151 Cabramatta Road East,<br>Cabramatta, NSW                                                                                                                                                                                                                                                                                                                                           |
| Lot & Deposited Plan:                                             | Lot 7 Section E in DP4420 (76 Broomfield Street) Lot 1 in DP205759 (84 Broomfield Street) Lot 2 in DP205759 (86 Broomfield Street) Lot 10 in DP255023 (84 Broomfield Street) Lot 5 in DP25618 (151 Cabramatta Road East) Lot 6 in DP25618 (151 Cabramatta Road East) Lot 7 in DP25618 (151 Cabramatta Road East) Lot 8 in DP25618 (147-149 Cabramatta Road East) Lot 2 in DP580587 (139 Cabramatta Road East) See Figure 2. |
| Current Land Use:                                                 | Commercial (retail, offices, restaurant, pub, etc.)                                                                                                                                                                                                                                                                                                                                                                         |
| Proposed Land Use:                                                | Mixed use (commercial/residential)                                                                                                                                                                                                                                                                                                                                                                                          |
| Local Government Authority (LGA):                                 | Fairfield City Council                                                                                                                                                                                                                                                                                                                                                                                                      |
| Current Zoning:                                                   | B4: Mixed use                                                                                                                                                                                                                                                                                                                                                                                                               |
| Site Area (m²) (approx.):                                         | 8,000                                                                                                                                                                                                                                                                                                                                                                                                                       |
| RL (AHD in m) (approx.):                                          | 15-17                                                                                                                                                                                                                                                                                                                                                                                                                       |
| Geographical Location (decimal degrees) (approx. centre of site): | Latitude: -33.8945497<br>Longitude: 150.9387062                                                                                                                                                                                                                                                                                                                                                                             |