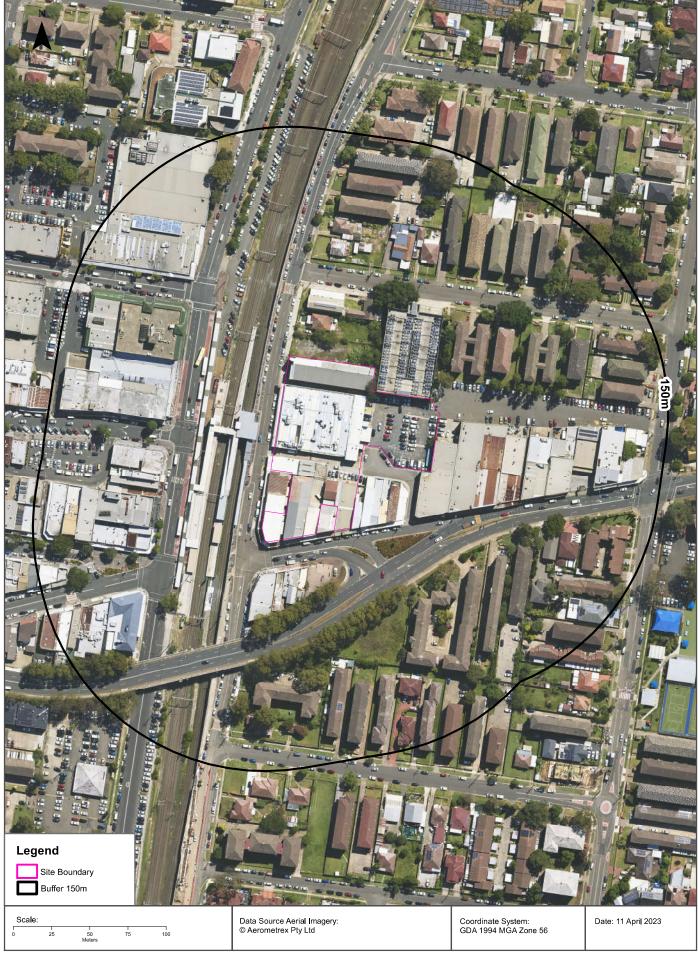

### **Executive Summary**

Moon Investments Pty Ltd ('the client') commissioned JK Environments (JKE) to undertake a Preliminary Site Investigation (PSI) for the proposed Cabramatta East Precinct development at 76-86 Broomfield Street, 139 and 147-151 Cabramatta Road East, Cabramatta, NSW. The purpose of the PSI is to make a preliminary assessment of site contamination. The site location is shown on Figure 1 and the investigation was confined to the site boundaries as shown on Figure 2 attached in the appendices.

#### 1 INTRODUCTION

Moon Investments Pty Ltd ('the client') commissioned JK Environments (JKE) to undertake a Preliminary Site Investigation (PSI) for the proposed Cabramatta East Precinct development at 76-86 Broomfield Street, 139 and 147-151 Cabramatta Road East, Cabramatta, NSW. The purpose of the PSI is to make a preliminary assessment of site contamination. The site location is shown on Figure 1 and the investigation was confined to the site boundaries as shown on Figure 2 attached in the appendices.