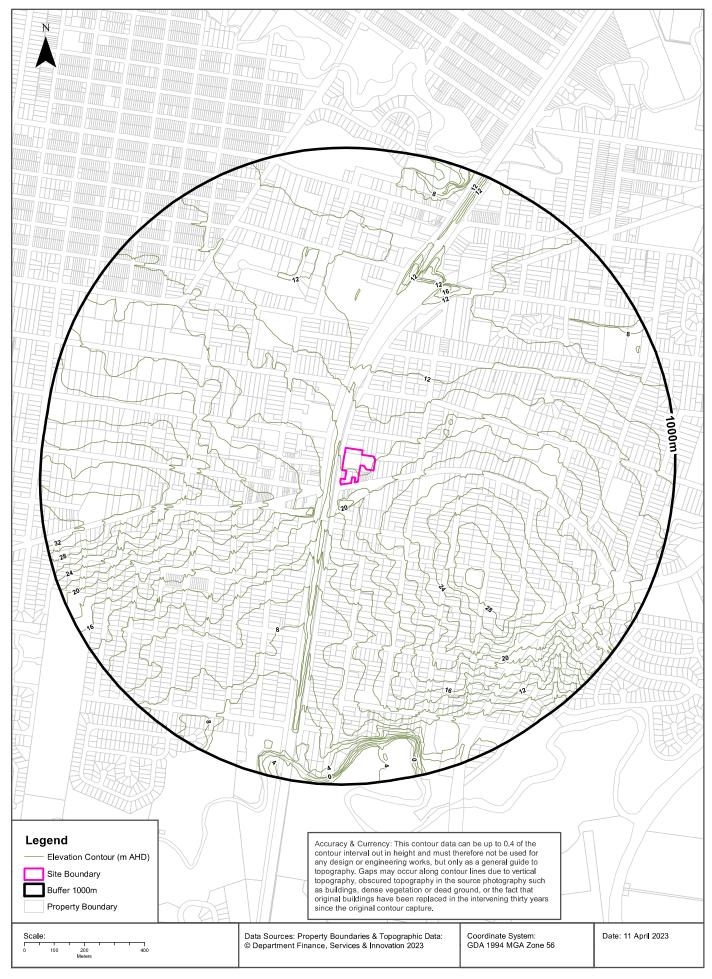

### 2.3 Topography

The regional topography is characterised by a north facing hillside that falls towards Orphan School Creek. The site is generally flat, with a very gentle slope towards the north of up to approximately 1°. Parts of the site appear to have been levelled to accommodate the existing development.