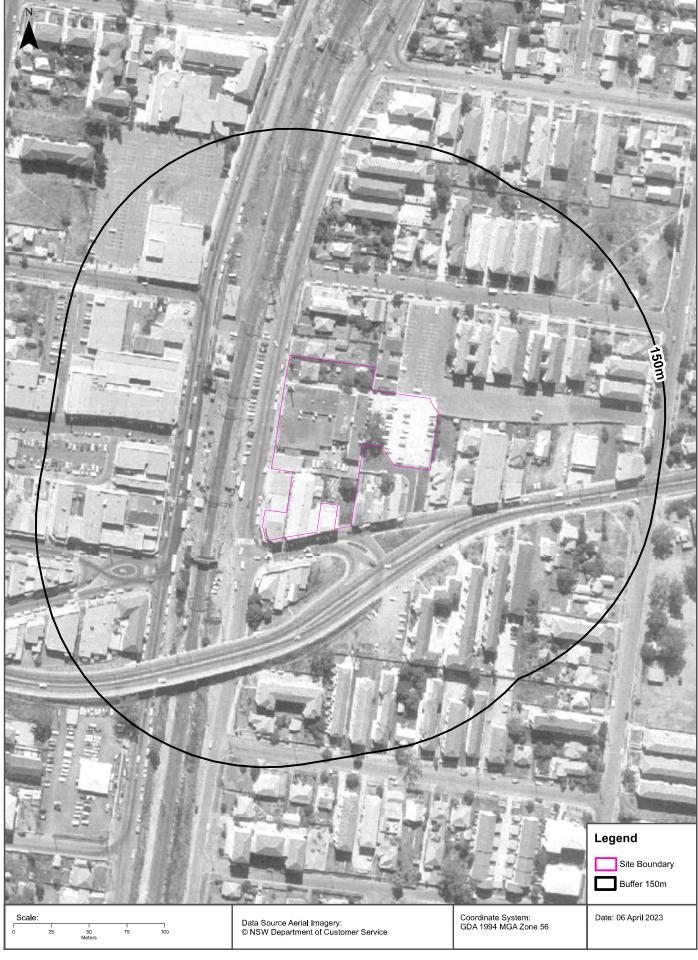

### **Executive Summary**

Moon Investments Pty Ltd ('the client') commissioned JK Environments (JKE) to undertake a Preliminary Site Investigation (PSI) for the proposed Cabramatta East Precinct development at 76-86 Broomfield Street, 139 and 147-151 Cabramatta Road East, Cabramatta, NSW. The purpose of the PSI is to make a preliminary assessment of site contamination. The site location is shown on Figure 1 and the investigation was confined to the site boundaries as shown on Figure 2 attached in the appendices.

#### 1 INTRODUCTION

Moon Investments Pty Ltd ('the client') commissioned JK Environments (JKE) to undertake a Preliminary Site Investigation (PSI) for the proposed Cabramatta East Precinct development at 76-86 Broomfield Street, 139 and 147-151 Cabramatta Road East, Cabramatta, NSW. The purpose of the PSI is to make a preliminary assessment of site contamination. The site location is shown on Figure 1 and the investigation was confined to the site boundaries as shown on Figure 2 attached in the appendices.

#### 2.1 Site Identification

Table 2-1: Site Identification

| Current Site Owner (certificate of title):                        | Milperra Holtel Pty Limited (Lots 1 & 2 in DP205759, Lot 10 in DP255023, and Lot 2 in DP580587) Lubo Medich Holdings Pty Limited (Lots 6 & 8 DP25618)                                                                                                                                                                                                                                                                       |
|-------------------------------------------------------------------|-----------------------------------------------------------------------------------------------------------------------------------------------------------------------------------------------------------------------------------------------------------------------------------------------------------------------------------------------------------------------------------------------------------------------------|
| Site Address:                                                     | 76-86 Broomfield Street, 139 and 147-151 Cabramatta Road East,<br>Cabramatta, NSW                                                                                                                                                                                                                                                                                                                                           |
| Lot & Deposited Plan:                                             | Lot 7 Section E in DP4420 (76 Broomfield Street) Lot 1 in DP205759 (84 Broomfield Street) Lot 2 in DP205759 (86 Broomfield Street) Lot 10 in DP255023 (84 Broomfield Street) Lot 5 in DP25618 (151 Cabramatta Road East) Lot 6 in DP25618 (151 Cabramatta Road East) Lot 7 in DP25618 (151 Cabramatta Road East) Lot 8 in DP25618 (147-149 Cabramatta Road East) Lot 2 in DP580587 (139 Cabramatta Road East) See Figure 2. |
| Current Land Use:                                                 | Commercial (retail, offices, restaurant, pub, etc.)                                                                                                                                                                                                                                                                                                                                                                         |
| Proposed Land Use:                                                | Mixed use (commercial/residential)                                                                                                                                                                                                                                                                                                                                                                                          |
| Local Government Authority (LGA):                                 | Fairfield City Council                                                                                                                                                                                                                                                                                                                                                                                                      |
| Current Zoning:                                                   | B4: Mixed use                                                                                                                                                                                                                                                                                                                                                                                                               |
| Site Area (m²) (approx.):                                         | 8,000                                                                                                                                                                                                                                                                                                                                                                                                                       |
| RL (AHD in m) (approx.):                                          | 15-17                                                                                                                                                                                                                                                                                                                                                                                                                       |
| Geographical Location (decimal degrees) (approx. centre of site): | Latitude: -33.8945497<br>Longitude: 150.9387062                                                                                                                                                                                                                                                                                                                                                                             |