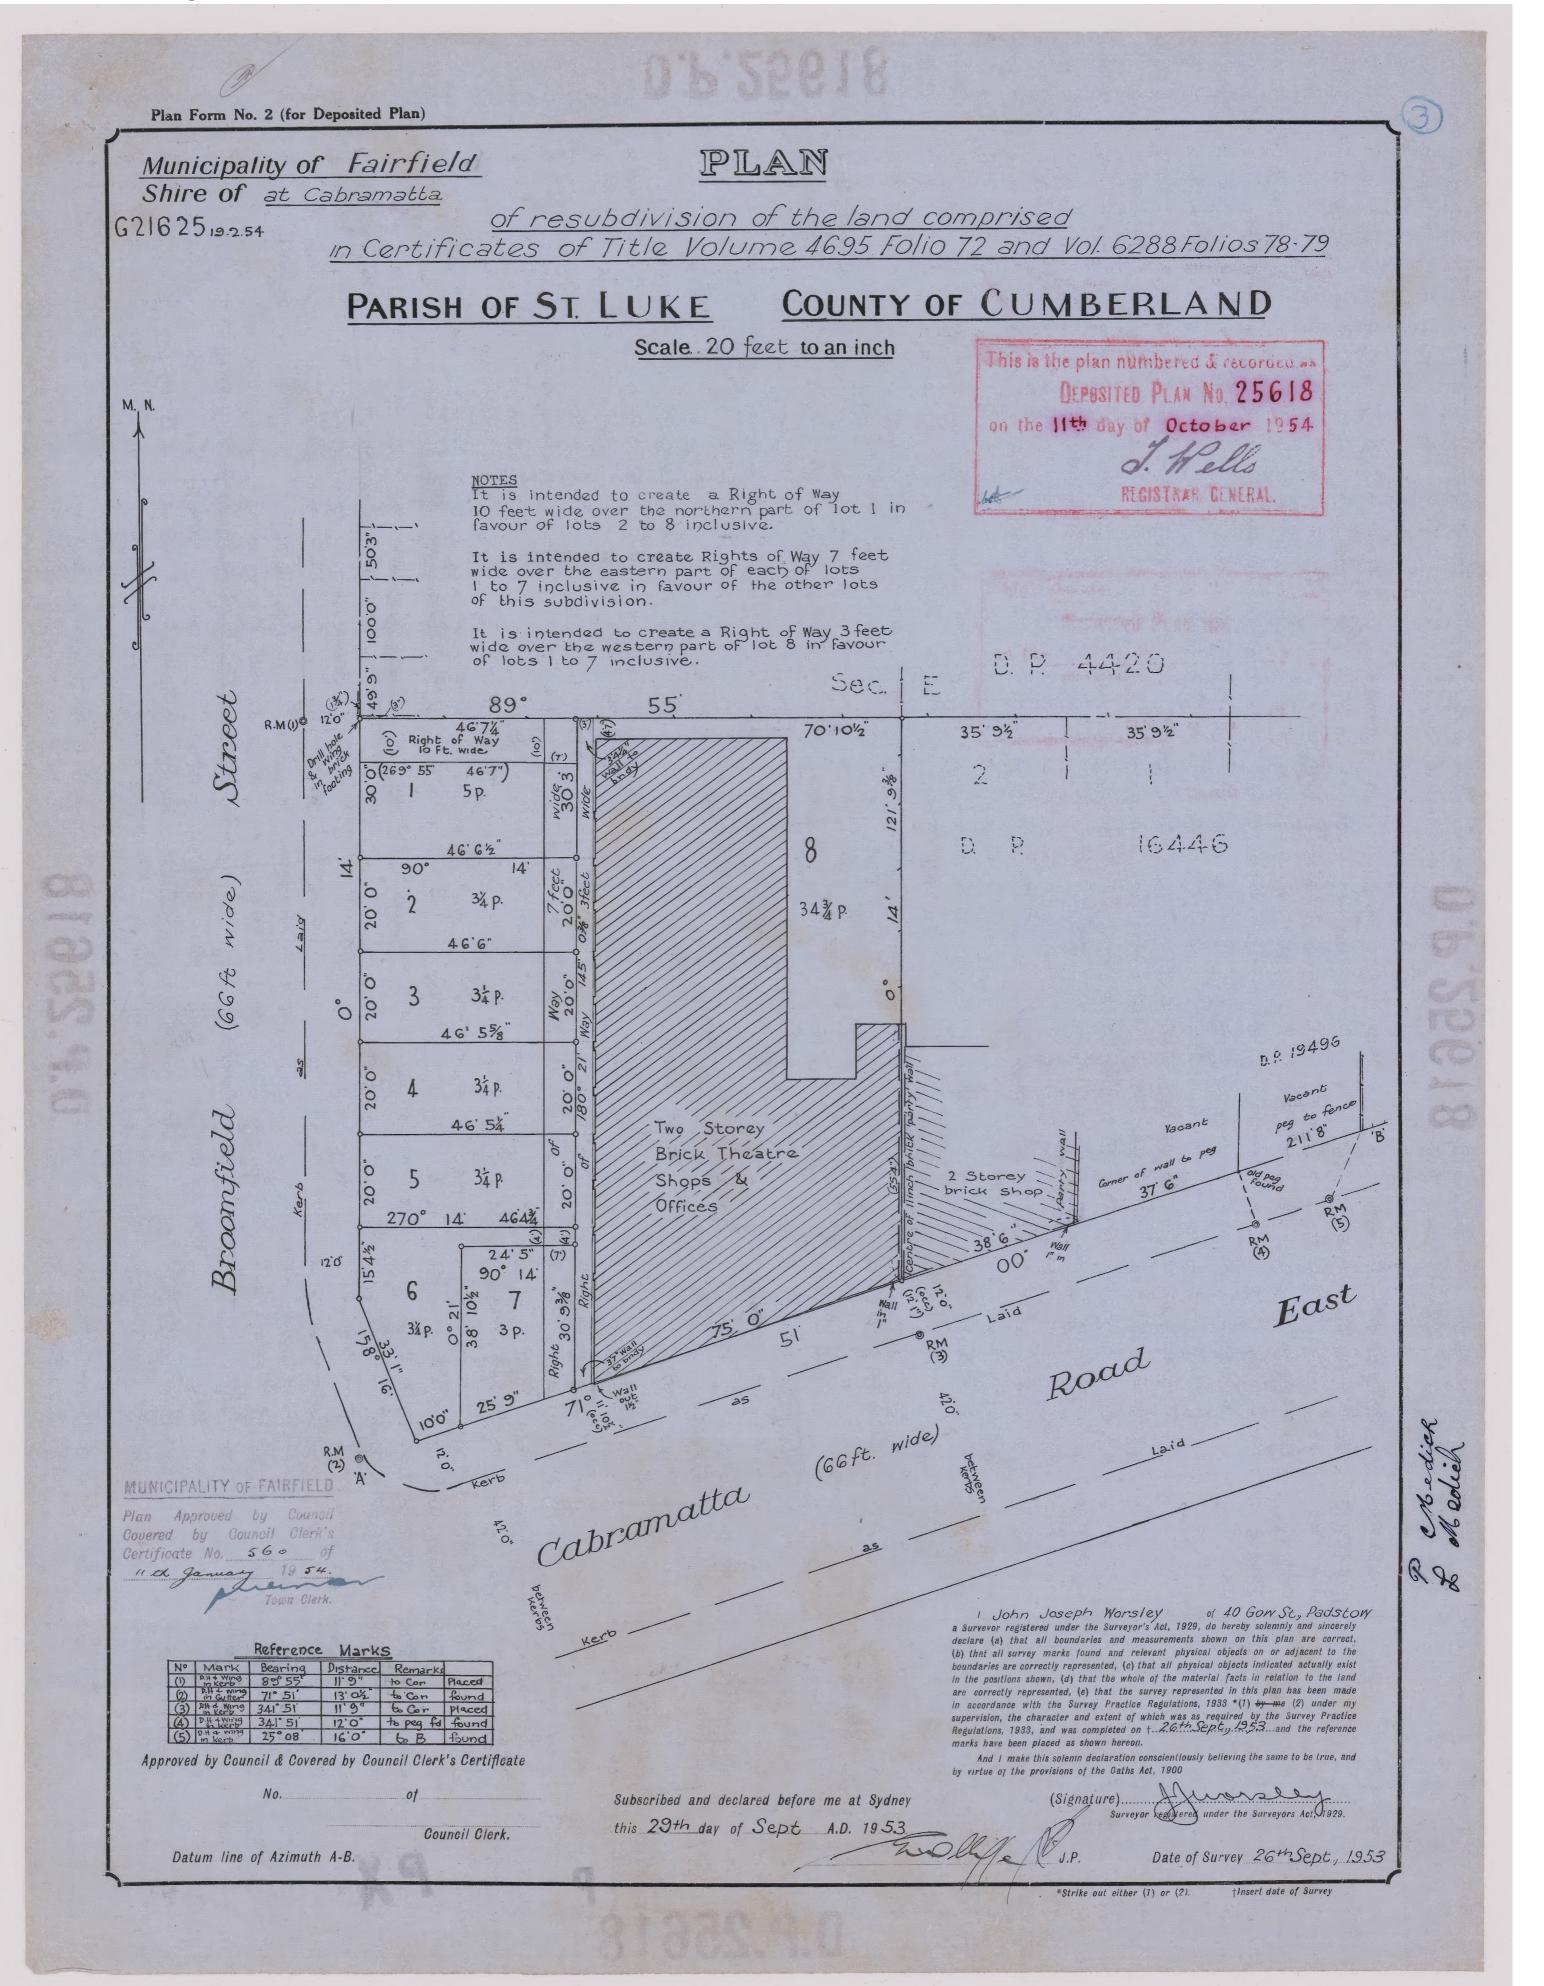

### **Executive Summary**

Moon Investments Pty Ltd ('the client') commissioned JK Environments (JKE) to undertake a Preliminary Site Investigation (PSI) for the proposed Cabramatta East Precinct development at 76-86 Broomfield Street, 139 and 147-151 Cabramatta Road East, Cabramatta, NSW. The purpose of the PSI is to make a preliminary assessment of site contamination. The site location is shown on Figure 1 and the investigation was confined to the site boundaries as shown on Figure 2 attached in the appendices.

#### 1 INTRODUCTION

Moon Investments Pty Ltd ('the client') commissioned JK Environments (JKE) to undertake a Preliminary Site Investigation (PSI) for the proposed Cabramatta East Precinct development at 76-86 Broomfield Street, 139 and 147-151 Cabramatta Road East, Cabramatta, NSW. The purpose of the PSI is to make a preliminary assessment of site contamination. The site location is shown on Figure 1 and the investigation was confined to the site boundaries as shown on Figure 2 attached in the appendices.

#### 2.1 Site Identification

Table 2-1: Site Identification

| Current Site Owner (certificate of title):                        | Milperra Holtel Pty Limited (Lots 1 & 2 in DP205759, Lot 10 in DP255023, and Lot 2 in DP580587) Lubo Medich Holdings Pty Limited (Lots 6 & 8 DP25618)                                                                                                                                                                                                                                                                       |
|-------------------------------------------------------------------|-----------------------------------------------------------------------------------------------------------------------------------------------------------------------------------------------------------------------------------------------------------------------------------------------------------------------------------------------------------------------------------------------------------------------------|
| Site Address:                                                     | 76-86 Broomfield Street, 139 and 147-151 Cabramatta Road East,<br>Cabramatta, NSW                                                                                                                                                                                                                                                                                                                                           |
| Lot & Deposited Plan:                                             | Lot 7 Section E in DP4420 (76 Broomfield Street) Lot 1 in DP205759 (84 Broomfield Street) Lot 2 in DP205759 (86 Broomfield Street) Lot 10 in DP255023 (84 Broomfield Street) Lot 5 in DP25618 (151 Cabramatta Road East) Lot 6 in DP25618 (151 Cabramatta Road East) Lot 7 in DP25618 (151 Cabramatta Road East) Lot 8 in DP25618 (147-149 Cabramatta Road East) Lot 2 in DP580587 (139 Cabramatta Road East) See Figure 2. |
| Current Land Use:                                                 | Commercial (retail, offices, restaurant, pub, etc.)                                                                                                                                                                                                                                                                                                                                                                         |
| Proposed Land Use:                                                | Mixed use (commercial/residential)                                                                                                                                                                                                                                                                                                                                                                                          |
| Local Government Authority (LGA):                                 | Fairfield City Council                                                                                                                                                                                                                                                                                                                                                                                                      |
| Current Zoning:                                                   | B4: Mixed use                                                                                                                                                                                                                                                                                                                                                                                                               |
| Site Area (m²) (approx.):                                         | 8,000                                                                                                                                                                                                                                                                                                                                                                                                                       |
| RL (AHD in m) (approx.):                                          | 15-17                                                                                                                                                                                                                                                                                                                                                                                                                       |
| Geographical Location (decimal degrees) (approx. centre of site): | Latitude: -33.8945497<br>Longitude: 150.9387062                                                                                                                                                                                                                                                                                                                                                                             |