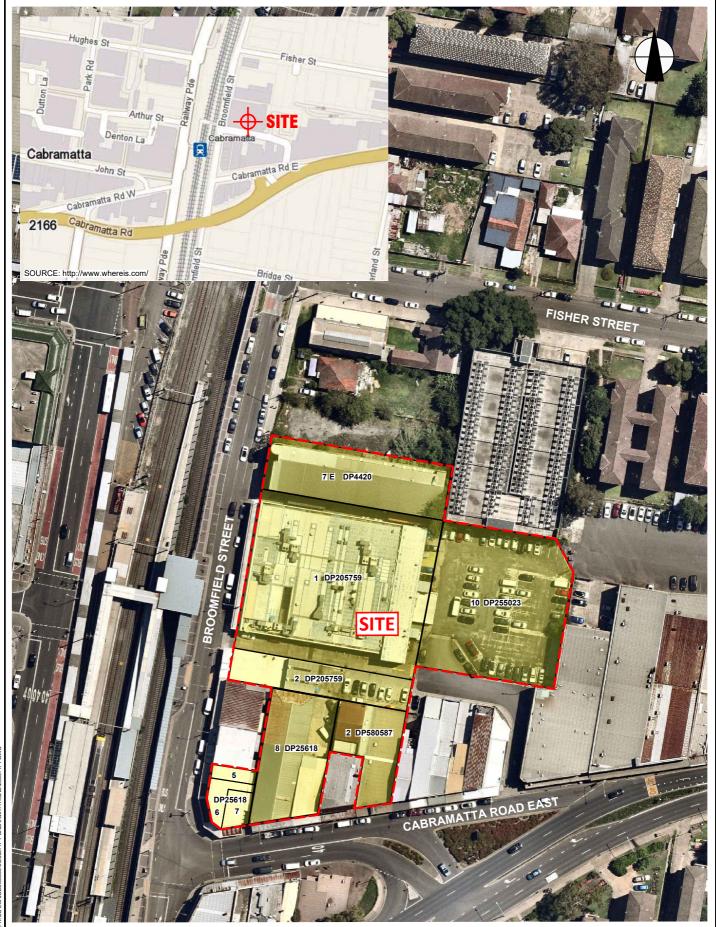

### **Executive Summary**

Moon Investments Pty Ltd ('the client') commissioned JK Environments (JKE) to undertake a Preliminary Site Investigation (PSI) for the proposed Cabramatta East Precinct development at 76-86 Broomfield Street, 139 and 147-151 Cabramatta Road East, Cabramatta, NSW. The purpose of the PSI is to make a preliminary assessment of site contamination. The site location is shown on Figure 1 and the investigation was confined to the site boundaries as shown on Figure 2 attached in the appendices.

#### 1 INTRODUCTION

Moon Investments Pty Ltd ('the client') commissioned JK Environments (JKE) to undertake a Preliminary Site Investigation (PSI) for the proposed Cabramatta East Precinct development at 76-86 Broomfield Street, 139 and 147-151 Cabramatta Road East, Cabramatta, NSW. The purpose of the PSI is to make a preliminary assessment of site contamination. The site location is shown on Figure 1 and the investigation was confined to the site boundaries as shown on Figure 2 attached in the appendices.

#### 2.1 Site Identification

Table 2-1: Site Identification

| Current Site Owner (certificate of title):                        | Milperra Holtel Pty Limited (Lots 1 & 2 in DP205759, Lot 10 in DP255023, and Lot 2 in DP580587) Lubo Medich Holdings Pty Limited (Lots 6 & 8 DP25618)                                                                                                                                                                                                                                                                       |
|-------------------------------------------------------------------|-----------------------------------------------------------------------------------------------------------------------------------------------------------------------------------------------------------------------------------------------------------------------------------------------------------------------------------------------------------------------------------------------------------------------------|
| Site Address:                                                     | 76-86 Broomfield Street, 139 and 147-151 Cabramatta Road East,<br>Cabramatta, NSW                                                                                                                                                                                                                                                                                                                                           |
| Lot & Deposited Plan:                                             | Lot 7 Section E in DP4420 (76 Broomfield Street) Lot 1 in DP205759 (84 Broomfield Street) Lot 2 in DP205759 (86 Broomfield Street) Lot 10 in DP255023 (84 Broomfield Street) Lot 5 in DP25618 (151 Cabramatta Road East) Lot 6 in DP25618 (151 Cabramatta Road East) Lot 7 in DP25618 (151 Cabramatta Road East) Lot 8 in DP25618 (147-149 Cabramatta Road East) Lot 2 in DP580587 (139 Cabramatta Road East) See Figure 2. |
| Current Land Use:                                                 | Commercial (retail, offices, restaurant, pub, etc.)                                                                                                                                                                                                                                                                                                                                                                         |
| Proposed Land Use:                                                | Mixed use (commercial/residential)                                                                                                                                                                                                                                                                                                                                                                                          |
| Local Government Authority (LGA):                                 | Fairfield City Council                                                                                                                                                                                                                                                                                                                                                                                                      |
| Current Zoning:                                                   | B4: Mixed use                                                                                                                                                                                                                                                                                                                                                                                                               |
| Site Area (m²) (approx.):                                         | 8,000                                                                                                                                                                                                                                                                                                                                                                                                                       |
| RL (AHD in m) (approx.):                                          | 15-17                                                                                                                                                                                                                                                                                                                                                                                                                       |
| Geographical Location (decimal degrees) (approx. centre of site): | Latitude: -33.8945497<br>Longitude: 150.9387062                                                                                                                                                                                                                                                                                                                                                                             |