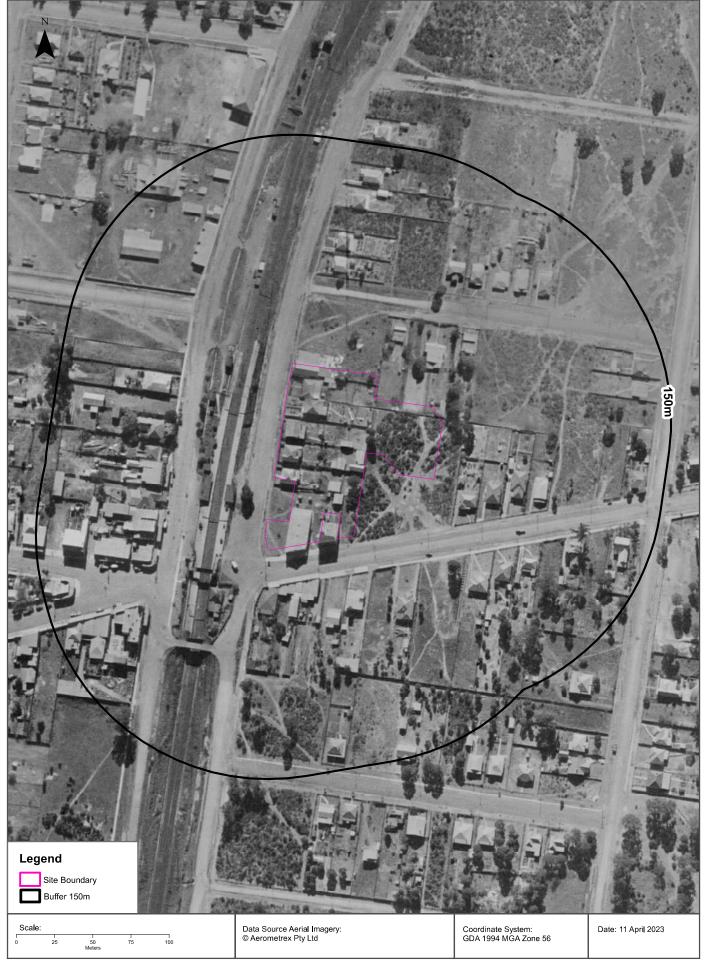

### **Executive Summary**

Moon Investments Pty Ltd ('the client') commissioned JK Environments (JKE) to undertake a Preliminary Site Investigation (PSI) for the proposed Cabramatta East Precinct development at 76-86 Broomfield Street, 139 and 147-151 Cabramatta Road East, Cabramatta, NSW. The purpose of the PSI is to make a preliminary assessment of site contamination. The site location is shown on Figure 1 and the investigation was confined to the site boundaries as shown on Figure 2 attached in the appendices.

#### 1 INTRODUCTION

Moon Investments Pty Ltd ('the client') commissioned JK Environments (JKE) to undertake a Preliminary Site Investigation (PSI) for the proposed Cabramatta East Precinct development at 76-86 Broomfield Street, 139 and 147-151 Cabramatta Road East, Cabramatta, NSW. The purpose of the PSI is to make a preliminary assessment of site contamination. The site location is shown on Figure 1 and the investigation was confined to the site boundaries as shown on Figure 2 attached in the appendices.