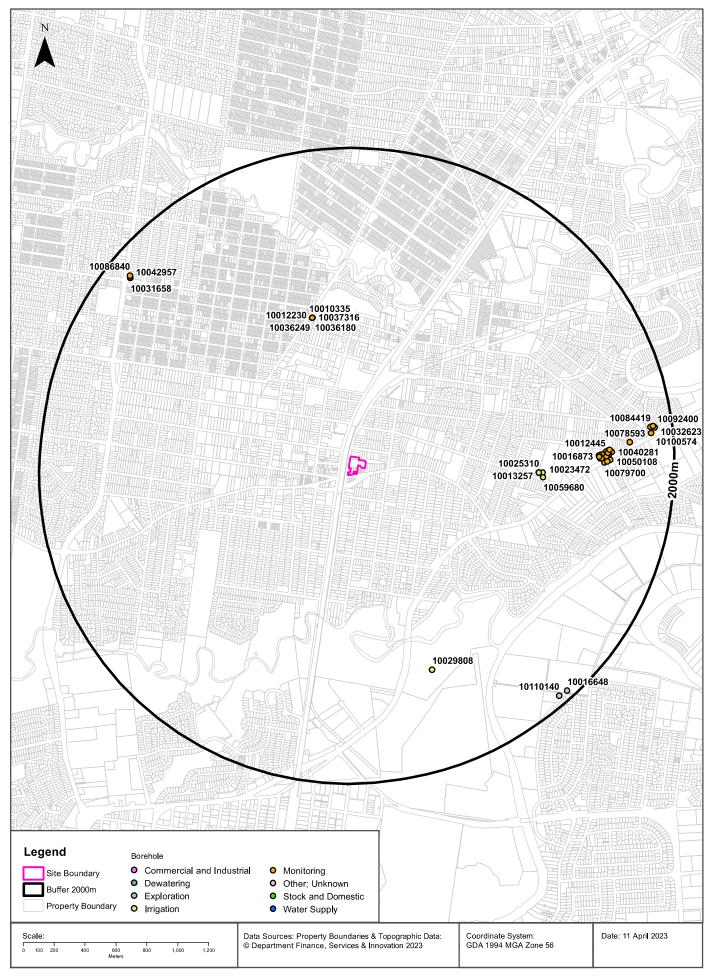

#### 3.5 Hydrogeology

Hydrogeological information was reviewed for the PSI. The information was sourced from the Lotsearch report attached in the appendices. The report indicates that the regional aquifer on-site and in the areas immediately surrounding the site includes porous, extensive aquifers of low to moderate productivity. There was a total of 55 registered bores within the report buffer of 2,000m. In summary:

- The nearest registered bore was located approximately 930m from the site. This was utilised for monitoring purposes;
- The majority of the bores were registered for monitoring purposes;
- The closest bores registered for domestic or irrigation uses was 1,125m from the site; and

• The drillers log information from the closest registered bores typically identified fill and/or clay soil to depths of 5.5-14m, underlain by shale bedrock. A standing water level (SWLs) was only recorded in one bore, this was recorded at 3.7m below ground level (BGL).

The information reviewed for the PSI indicates that the subsurface conditions at the site are likely to consist of relatively low permeability (residual) soils overlying shallow bedrock. The potential for viable groundwater abstraction and use of groundwater under these conditions is considered to be low. There is a reticulated water supply in the area and consumption of groundwater is not expected to occur. Use of groundwater is not proposed as part of the development.