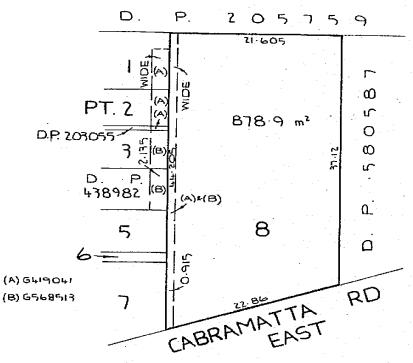

#### 2.1 Site Identification

Table 2-1: Site Identification

| Current Site Owner (certificate of title):                        | Milperra Holtel Pty Limited (Lots 1 & 2 in DP205759, Lot 10 in DP255023, and Lot 2 in DP580587) Lubo Medich Holdings Pty Limited (Lots 6 & 8 DP25618)                                                                                                                                                                                                                                                                       |
|-------------------------------------------------------------------|-----------------------------------------------------------------------------------------------------------------------------------------------------------------------------------------------------------------------------------------------------------------------------------------------------------------------------------------------------------------------------------------------------------------------------|
| Site Address:                                                     | 76-86 Broomfield Street, 139 and 147-151 Cabramatta Road East,<br>Cabramatta, NSW                                                                                                                                                                                                                                                                                                                                           |
| Lot & Deposited Plan:                                             | Lot 7 Section E in DP4420 (76 Broomfield Street) Lot 1 in DP205759 (84 Broomfield Street) Lot 2 in DP205759 (86 Broomfield Street) Lot 10 in DP255023 (84 Broomfield Street) Lot 5 in DP25618 (151 Cabramatta Road East) Lot 6 in DP25618 (151 Cabramatta Road East) Lot 7 in DP25618 (151 Cabramatta Road East) Lot 8 in DP25618 (147-149 Cabramatta Road East) Lot 2 in DP580587 (139 Cabramatta Road East) See Figure 2. |
| Current Land Use:                                                 | Commercial (retail, offices, restaurant, pub, etc.)                                                                                                                                                                                                                                                                                                                                                                         |
| Proposed Land Use:                                                | Mixed use (commercial/residential)                                                                                                                                                                                                                                                                                                                                                                                          |
| Local Government Authority (LGA):                                 | Fairfield City Council                                                                                                                                                                                                                                                                                                                                                                                                      |
| Current Zoning:                                                   | B4: Mixed use                                                                                                                                                                                                                                                                                                                                                                                                               |
| Site Area (m²) (approx.):                                         | 8,000                                                                                                                                                                                                                                                                                                                                                                                                                       |
| RL (AHD in m) (approx.):                                          | 15-17                                                                                                                                                                                                                                                                                                                                                                                                                       |
| Geographical Location (decimal degrees) (approx. centre of site): | Latitude: -33.8945497<br>Longitude: 150.9387062                                                                                                                                                                                                                                                                                                                                                                             |