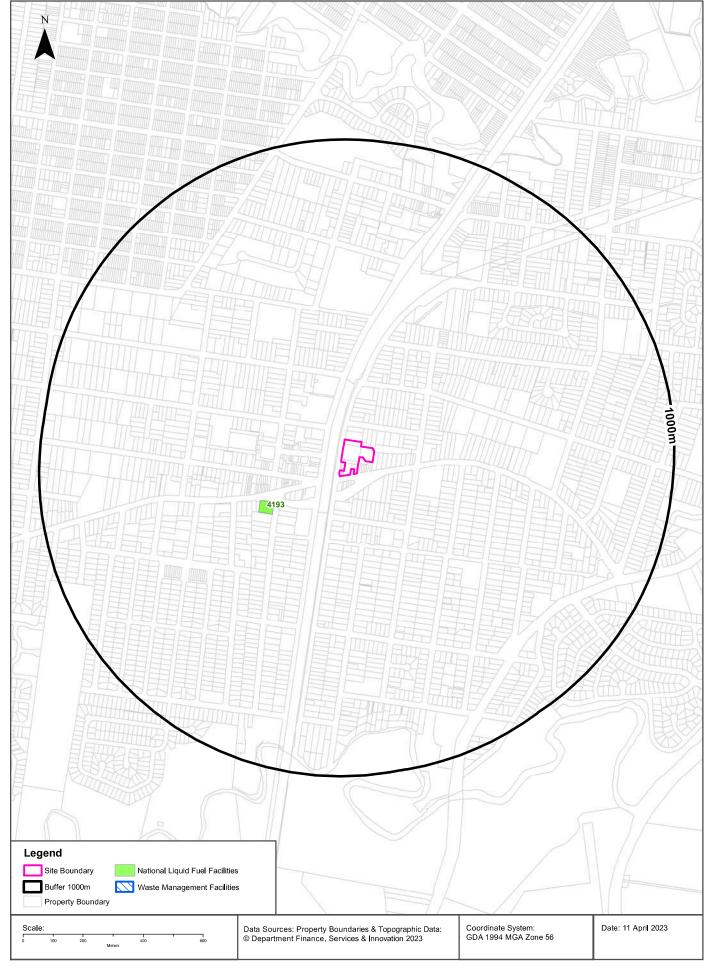

| Records                                                                                           | On-site | Off-site                                                                                                                                                                                                                                                                                |
|---------------------------------------------------------------------------------------------------|---------|-----------------------------------------------------------------------------------------------------------------------------------------------------------------------------------------------------------------------------------------------------------------------------------------|
| Records relating to the<br>NSW EPA PFAS<br>Investigation Program                                  | None    | The Holsworthy Barracks, located approximately 1,400m to the south-east of the site was listed under the NSW EPA PFAS Investigation Program. This property is located on the other side of a topographical rise and is not considered to represent an off-site source of contamination. |
| Records relating to the<br>Department of Defence<br>PFAS management and<br>investigation programs | None    | None                                                                                                                                                                                                                                                                                    |