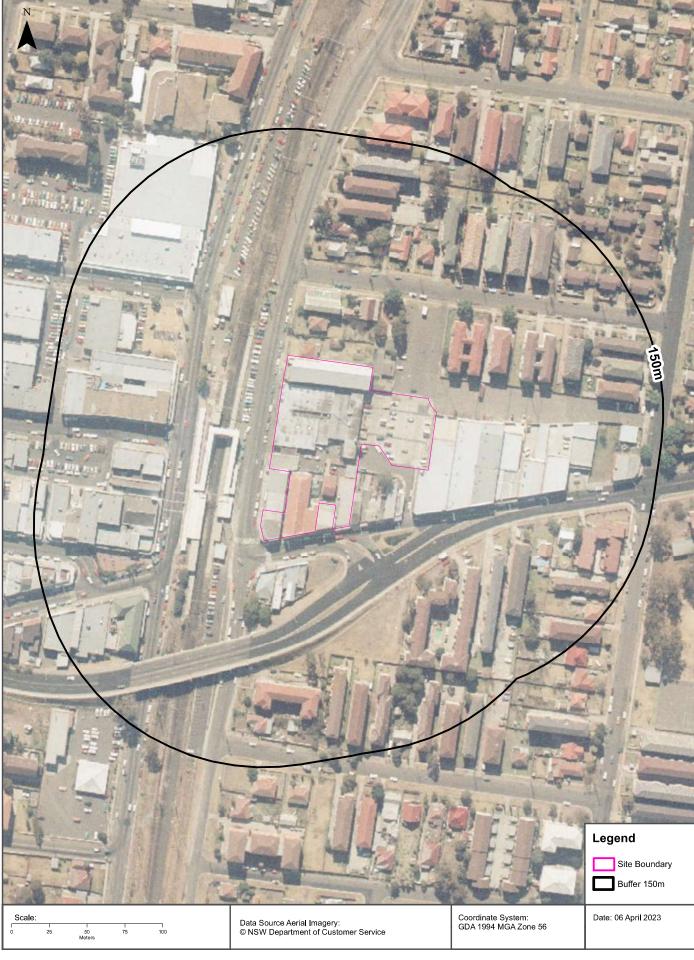

### **Executive Summary**

Moon Investments Pty Ltd ('the client') commissioned JK Environments (JKE) to undertake a Preliminary Site Investigation (PSI) for the proposed Cabramatta East Precinct development at 76-86 Broomfield Street, 139 and 147-151 Cabramatta Road East, Cabramatta, NSW. The purpose of the PSI is to make a preliminary assessment of site contamination. The site location is shown on Figure 1 and the investigation was confined to the site boundaries as shown on Figure 2 attached in the appendices.

#### 1 INTRODUCTION

Moon Investments Pty Ltd ('the client') commissioned JK Environments (JKE) to undertake a Preliminary Site Investigation (PSI) for the proposed Cabramatta East Precinct development at 76-86 Broomfield Street, 139 and 147-151 Cabramatta Road East, Cabramatta, NSW. The purpose of the PSI is to make a preliminary assessment of site contamination. The site location is shown on Figure 1 and the investigation was confined to the site boundaries as shown on Figure 2 attached in the appendices.

#### 2.1 Site Identification

Table 2-1: Site Identification

| Current Site Owner (certificate of title):                        | Milperra Holtel Pty Limited (Lots 1 & 2 in DP205759, Lot 10 in DP255023, and Lot 2 in DP580587) Lubo Medich Holdings Pty Limited (Lots 6 & 8 DP25618)                                                                                                                                                                                                                                                                       |
|-------------------------------------------------------------------|-----------------------------------------------------------------------------------------------------------------------------------------------------------------------------------------------------------------------------------------------------------------------------------------------------------------------------------------------------------------------------------------------------------------------------|
| Site Address:                                                     | 76-86 Broomfield Street, 139 and 147-151 Cabramatta Road East,<br>Cabramatta, NSW                                                                                                                                                                                                                                                                                                                                           |
| Lot & Deposited Plan:                                             | Lot 7 Section E in DP4420 (76 Broomfield Street) Lot 1 in DP205759 (84 Broomfield Street) Lot 2 in DP205759 (86 Broomfield Street) Lot 10 in DP255023 (84 Broomfield Street) Lot 5 in DP25618 (151 Cabramatta Road East) Lot 6 in DP25618 (151 Cabramatta Road East) Lot 7 in DP25618 (151 Cabramatta Road East) Lot 8 in DP25618 (147-149 Cabramatta Road East) Lot 2 in DP580587 (139 Cabramatta Road East) See Figure 2. |
| Current Land Use:                                                 | Commercial (retail, offices, restaurant, pub, etc.)                                                                                                                                                                                                                                                                                                                                                                         |
| Proposed Land Use:                                                | Mixed use (commercial/residential)                                                                                                                                                                                                                                                                                                                                                                                          |
| Local Government Authority (LGA):                                 | Fairfield City Council                                                                                                                                                                                                                                                                                                                                                                                                      |
| Current Zoning:                                                   | B4: Mixed use                                                                                                                                                                                                                                                                                                                                                                                                               |
| Site Area (m²) (approx.):                                         | 8,000                                                                                                                                                                                                                                                                                                                                                                                                                       |
| RL (AHD in m) (approx.):                                          | 15-17                                                                                                                                                                                                                                                                                                                                                                                                                       |
| Geographical Location (decimal degrees) (approx. centre of site): | Latitude: -33.8945497<br>Longitude: 150.9387062                                                                                                                                                                                                                                                                                                                                                                             |