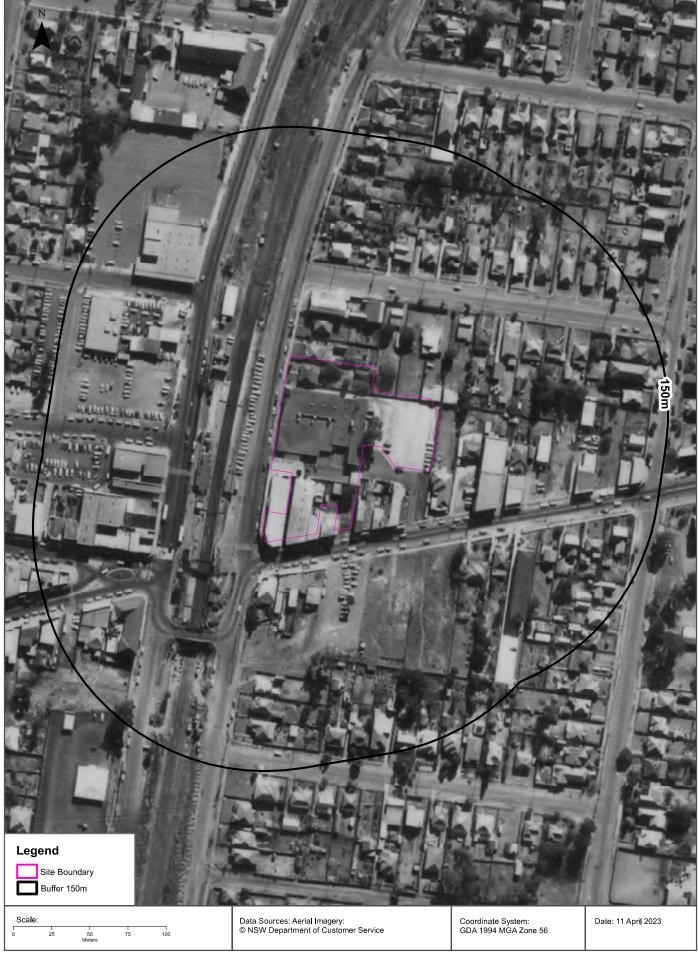

### **Executive Summary**

Moon Investments Pty Ltd ('the client') commissioned JK Environments (JKE) to undertake a Preliminary Site Investigation (PSI) for the proposed Cabramatta East Precinct development at 76-86 Broomfield Street, 139 and 147-151 Cabramatta Road East, Cabramatta, NSW. The purpose of the PSI is to make a preliminary assessment of site contamination. The site location is shown on Figure 1 and the investigation was confined to the site boundaries as shown on Figure 2 attached in the appendices.

#### 1 INTRODUCTION

Moon Investments Pty Ltd ('the client') commissioned JK Environments (JKE) to undertake a Preliminary Site Investigation (PSI) for the proposed Cabramatta East Precinct development at 76-86 Broomfield Street, 139 and 147-151 Cabramatta Road East, Cabramatta, NSW. The purpose of the PSI is to make a preliminary assessment of site contamination. The site location is shown on Figure 1 and the investigation was confined to the site boundaries as shown on Figure 2 attached in the appendices.