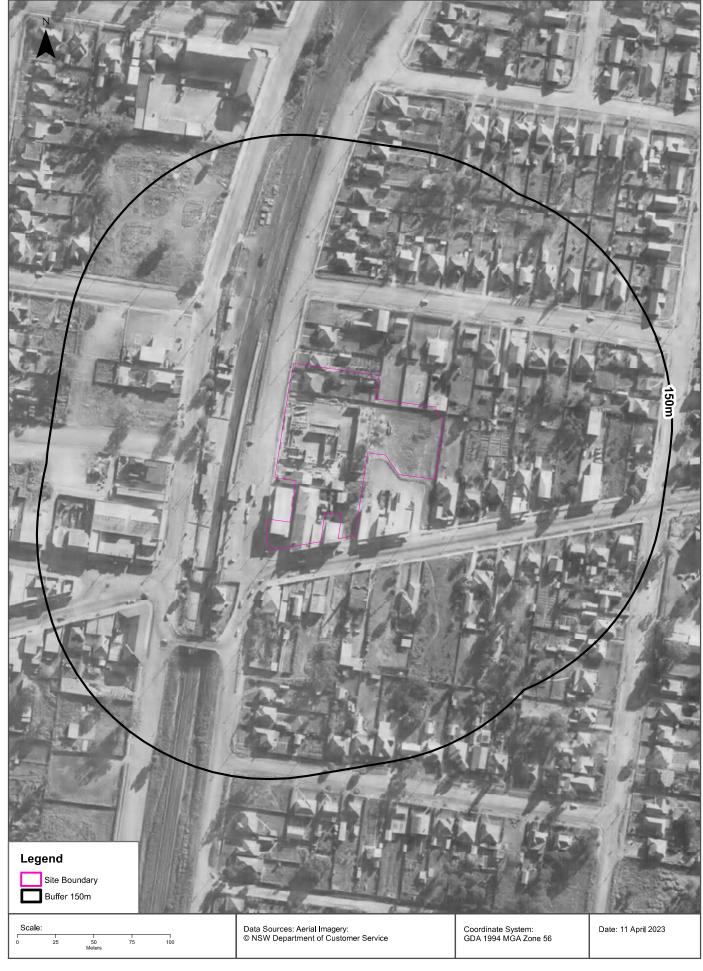

### **Executive Summary**

Moon Investments Pty Ltd ('the client') commissioned JK Environments (JKE) to undertake a Preliminary Site Investigation (PSI) for the proposed Cabramatta East Precinct development at 76-86 Broomfield Street, 139 and 147-151 Cabramatta Road East, Cabramatta, NSW. The purpose of the PSI is to make a preliminary assessment of site contamination. The site location is shown on Figure 1 and the investigation was confined to the site boundaries as shown on Figure 2 attached in the appendices.

#### 1 INTRODUCTION

Moon Investments Pty Ltd ('the client') commissioned JK Environments (JKE) to undertake a Preliminary Site Investigation (PSI) for the proposed Cabramatta East Precinct development at 76-86 Broomfield Street, 139 and 147-151 Cabramatta Road East, Cabramatta, NSW. The purpose of the PSI is to make a preliminary assessment of site contamination. The site location is shown on Figure 1 and the investigation was confined to the site boundaries as shown on Figure 2 attached in the appendices.