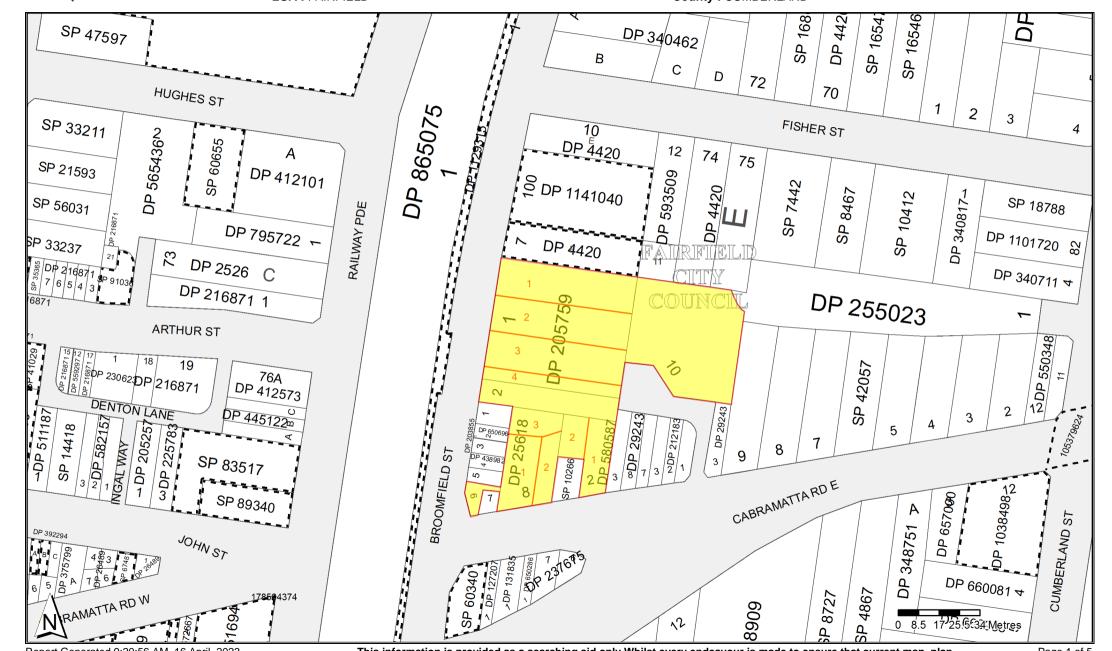

#### 2.1 Site Identification

Table 2-1: Site Identification

| Current Site Owner (certificate of title):                        | Milperra Holtel Pty Limited (Lots 1 & 2 in DP205759, Lot 10 in DP255023, and Lot 2 in DP580587) Lubo Medich Holdings Pty Limited (Lots 6 & 8 DP25618)                                                                                                                                                                                                                                                                       |
|-------------------------------------------------------------------|-----------------------------------------------------------------------------------------------------------------------------------------------------------------------------------------------------------------------------------------------------------------------------------------------------------------------------------------------------------------------------------------------------------------------------|
| Site Address:                                                     | 76-86 Broomfield Street, 139 and 147-151 Cabramatta Road East,<br>Cabramatta, NSW                                                                                                                                                                                                                                                                                                                                           |
| Lot & Deposited Plan:                                             | Lot 7 Section E in DP4420 (76 Broomfield Street) Lot 1 in DP205759 (84 Broomfield Street) Lot 2 in DP205759 (86 Broomfield Street) Lot 10 in DP255023 (84 Broomfield Street) Lot 5 in DP25618 (151 Cabramatta Road East) Lot 6 in DP25618 (151 Cabramatta Road East) Lot 7 in DP25618 (151 Cabramatta Road East) Lot 8 in DP25618 (147-149 Cabramatta Road East) Lot 2 in DP580587 (139 Cabramatta Road East) See Figure 2. |
| Current Land Use:                                                 | Commercial (retail, offices, restaurant, pub, etc.)                                                                                                                                                                                                                                                                                                                                                                         |
| Proposed Land Use:                                                | Mixed use (commercial/residential)                                                                                                                                                                                                                                                                                                                                                                                          |
| Local Government Authority (LGA):                                 | Fairfield City Council                                                                                                                                                                                                                                                                                                                                                                                                      |
| Current Zoning:                                                   | B4: Mixed use                                                                                                                                                                                                                                                                                                                                                                                                               |
| Site Area (m²) (approx.):                                         | 8,000                                                                                                                                                                                                                                                                                                                                                                                                                       |
| RL (AHD in m) (approx.):                                          | 15-17                                                                                                                                                                                                                                                                                                                                                                                                                       |
| Geographical Location (decimal degrees) (approx. centre of site): | Latitude: -33.8945497<br>Longitude: 150.9387062                                                                                                                                                                                                                                                                                                                                                                             |

### **Executive Summary**

Moon Investments Pty Ltd ('the client') commissioned JK Environments (JKE) to undertake a Preliminary Site Investigation (PSI) for the proposed Cabramatta East Precinct development at 76-86 Broomfield Street, 139 and 147-151 Cabramatta Road East, Cabramatta, NSW. The purpose of the PSI is to make a preliminary assessment of site contamination. The site location is shown on Figure 1 and the investigation was confined to the site boundaries as shown on Figure 2 attached in the appendices.