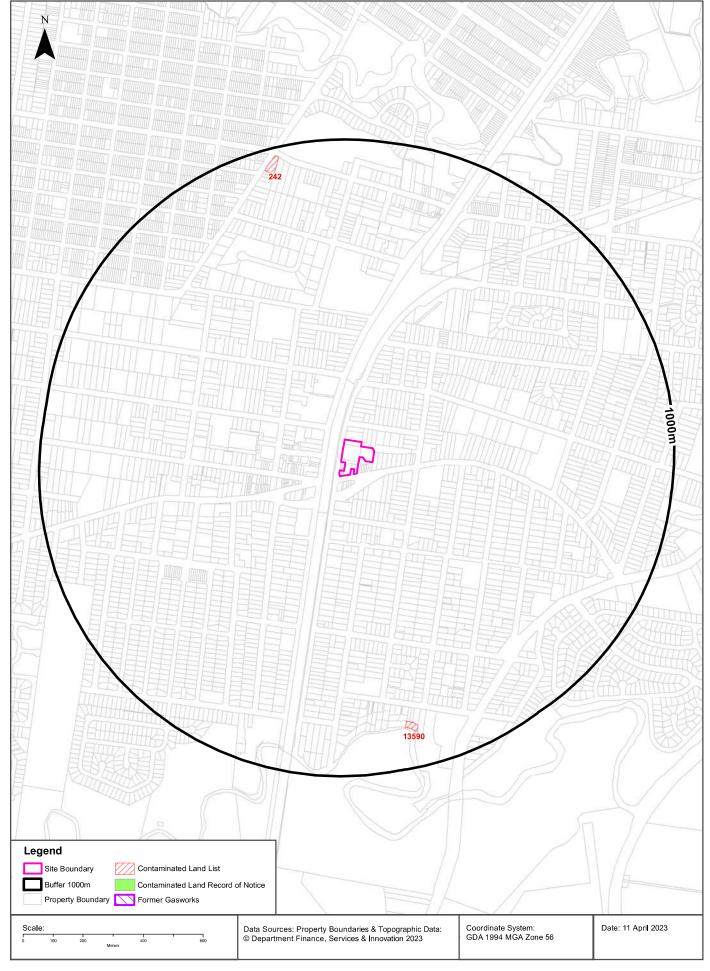

The search included the site and surrounding areas in the report buffer. A summary of the information is provided below:

Table 4-2: NSW EPA and Department of Defence Records

| Records                                                                                      | On-site | Off-site                                                                                                                                                                                                                                                                                                                                                                                     |
|----------------------------------------------------------------------------------------------|---------|----------------------------------------------------------------------------------------------------------------------------------------------------------------------------------------------------------------------------------------------------------------------------------------------------------------------------------------------------------------------------------------------|
| Records under Section<br>58 of the CLM Act 1997                                              | None    | None                                                                                                                                                                                                                                                                                                                                                                                         |
| Records under the Duty<br>to Report Contamination<br>under Section 60 of the<br>CLM Act 1997 | None    | There were two properties listed in the report buffer.  These properties were the Cabramatta Creek located approximately 845m to the south of the site and a service station located approximately 915m to the north of the site. Both properties were located on the other side of topographical rises from the site and are not considered to represent off-site sources of contamination. |
| Licences under the POEO<br>Act 1997                                                          | None    | Current and historical licenses were identified for several properties within the report buffer, including railway systems activities, sewage treatment and the application of herbicides along waterways. However, these activities are considered unlikely to pose a contamination risk to the site or represent and off-site source of contamination.                                     |

Table 4-3: Historical Business Directory and other Records

| Records                                                                             | On-site                                                                                                                                                                                                                                                                                                                                                                                         | Off-site                                                                                                                                                                                                                                                                                                                                                                                                                                                              |
|-------------------------------------------------------------------------------------|-------------------------------------------------------------------------------------------------------------------------------------------------------------------------------------------------------------------------------------------------------------------------------------------------------------------------------------------------------------------------------------------------|-----------------------------------------------------------------------------------------------------------------------------------------------------------------------------------------------------------------------------------------------------------------------------------------------------------------------------------------------------------------------------------------------------------------------------------------------------------------------|
| Historical dry cleaners, motor garages and service stations                         | One motor garage/service station was registered on the site between 1948 and 1972. This land us at the site has the potential to represent an on-site source of contamination and has been considered in the CSM in Section 5. It is noted the report listed this as being No. 82 Broomfield Street, however the location was shown as being at what is now No. 84 and/or 86 Broomfield Street. | There were several motor garages/service station and dry cleaner businesses listed within the report buffer between 1950-1990. Of these properties, five (four dry cleaners and two motor garages/services stations) were located between 10m and 200m of the site. Due to the proximity and topographic location of these businesses, they are considered to represent potential off-site sources of contamination and have been considered in the CSM in Section 5. |
| Other historical businesses that could represent potential sources of contamination | None                                                                                                                                                                                                                                                                                                                                                                                            | None                                                                                                                                                                                                                                                                                                                                                                                                                                                                  |
| National waste<br>management site<br>database                                       | None                                                                                                                                                                                                                                                                                                                                                                                            | None                                                                                                                                                                                                                                                                                                                                                                                                                                                                  |
| National liquid fuel facilities                                                     | None                                                                                                                                                                                                                                                                                                                                                                                            | There was one service station facility located approximately 235m to the southwest. This was located on the other side of a topographical rise from the site and is not considered to represent an off-site source of contamination.                                                                                                                                                                                                                                  |
| Mapped heritage items                                                               | None                                                                                                                                                                                                                                                                                                                                                                                            | Various heritage items were mapped in the report buffer. These are not considered to have any relevance in the context of the PSI objectives.                                                                                                                                                                                                                                                                                                                         |