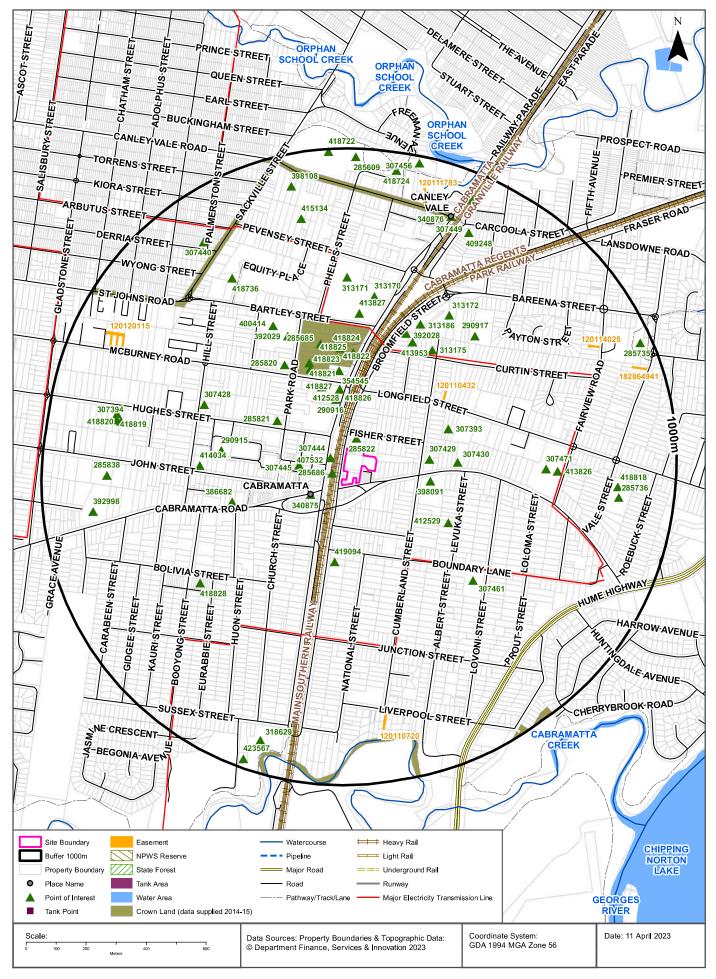

### **Executive Summary**

Moon Investments Pty Ltd ('the client') commissioned JK Environments (JKE) to undertake a Preliminary Site Investigation (PSI) for the proposed Cabramatta East Precinct development at 76-86 Broomfield Street, 139 and 147-151 Cabramatta Road East, Cabramatta, NSW. The purpose of the PSI is to make a preliminary assessment of site contamination. The site location is shown on Figure 1 and the investigation was confined to the site boundaries as shown on Figure 2 attached in the appendices.

#### 1 INTRODUCTION

Moon Investments Pty Ltd ('the client') commissioned JK Environments (JKE) to undertake a Preliminary Site Investigation (PSI) for the proposed Cabramatta East Precinct development at 76-86 Broomfield Street, 139 and 147-151 Cabramatta Road East, Cabramatta, NSW. The purpose of the PSI is to make a preliminary assessment of site contamination. The site location is shown on Figure 1 and the investigation was confined to the site boundaries as shown on Figure 2 attached in the appendices.

#### 2.2 Site Location and Regional Setting

The site is located in a mixed use area of Cabramatta and is bound by Broomfield Street to the west and Cabramatta Road East to the south. The site is located approximately 1km to the south of Orphan School Creek.

#### 2.6 Underground Services

The 'Dial Before You Dig' (DBYD) plans were reviewed for the PSI in order to establish whether any major underground services exist at the site or in the immediate vicinity that could act as a preferential pathway for contamination migration. Major services were not identified that would be expected to act as preferential pathways for contamination migration.

#### 2.7 Section 10.7 Planning Certificate

The section 10.7 (2 and 5) planning certificates were reviewed for the PSI. Copies of the certificates are attached in the appendices. A summary of the relevant information is outlined below: