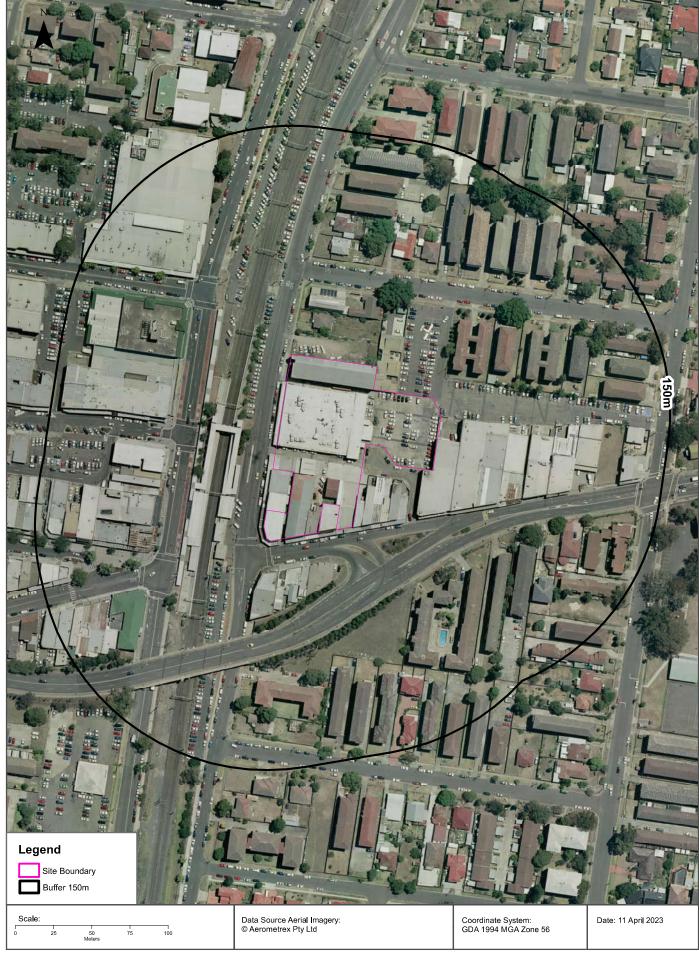

### **Executive Summary**

Moon Investments Pty Ltd ('the client') commissioned JK Environments (JKE) to undertake a Preliminary Site Investigation (PSI) for the proposed Cabramatta East Precinct development at 76-86 Broomfield Street, 139 and 147-151 Cabramatta Road East, Cabramatta, NSW. The purpose of the PSI is to make a preliminary assessment of site contamination. The site location is shown on Figure 1 and the investigation was confined to the site boundaries as shown on Figure 2 attached in the appendices.

#### 1 INTRODUCTION

Moon Investments Pty Ltd ('the client') commissioned JK Environments (JKE) to undertake a Preliminary Site Investigation (PSI) for the proposed Cabramatta East Precinct development at 76-86 Broomfield Street, 139 and 147-151 Cabramatta Road East, Cabramatta, NSW. The purpose of the PSI is to make a preliminary assessment of site contamination. The site location is shown on Figure 1 and the investigation was confined to the site boundaries as shown on Figure 2 attached in the appendices.

#### 2.1 Site Identification

Table 2-1: Site Identification

| Current Site Owner (certificate of title):                        | Milperra Holtel Pty Limited (Lots 1 & 2 in DP205759, Lot 10 in DP255023, and Lot 2 in DP580587) Lubo Medich Holdings Pty Limited (Lots 6 & 8 DP25618)                                                                                                                                                                                                                                                                       |
|-------------------------------------------------------------------|-----------------------------------------------------------------------------------------------------------------------------------------------------------------------------------------------------------------------------------------------------------------------------------------------------------------------------------------------------------------------------------------------------------------------------|
| Site Address:                                                     | 76-86 Broomfield Street, 139 and 147-151 Cabramatta Road East,<br>Cabramatta, NSW                                                                                                                                                                                                                                                                                                                                           |
| Lot & Deposited Plan:                                             | Lot 7 Section E in DP4420 (76 Broomfield Street) Lot 1 in DP205759 (84 Broomfield Street) Lot 2 in DP205759 (86 Broomfield Street) Lot 10 in DP255023 (84 Broomfield Street) Lot 5 in DP25618 (151 Cabramatta Road East) Lot 6 in DP25618 (151 Cabramatta Road East) Lot 7 in DP25618 (151 Cabramatta Road East) Lot 8 in DP25618 (147-149 Cabramatta Road East) Lot 2 in DP580587 (139 Cabramatta Road East) See Figure 2. |
| Current Land Use:                                                 | Commercial (retail, offices, restaurant, pub, etc.)                                                                                                                                                                                                                                                                                                                                                                         |
| Proposed Land Use:                                                | Mixed use (commercial/residential)                                                                                                                                                                                                                                                                                                                                                                                          |
| Local Government Authority (LGA):                                 | Fairfield City Council                                                                                                                                                                                                                                                                                                                                                                                                      |
| Current Zoning:                                                   | B4: Mixed use                                                                                                                                                                                                                                                                                                                                                                                                               |
| Site Area (m²) (approx.):                                         | 8,000                                                                                                                                                                                                                                                                                                                                                                                                                       |
| RL (AHD in m) (approx.):                                          | 15-17                                                                                                                                                                                                                                                                                                                                                                                                                       |
| Geographical Location (decimal degrees) (approx. centre of site): | Latitude: -33.8945497<br>Longitude: 150.9387062                                                                                                                                                                                                                                                                                                                                                                             |

#### 2.2 Site Location and Regional Setting

The site is located in a mixed use area of Cabramatta and is bound by Broomfield Street to the west and Cabramatta Road East to the south. The site is located approximately 1km to the south of Orphan School Creek.