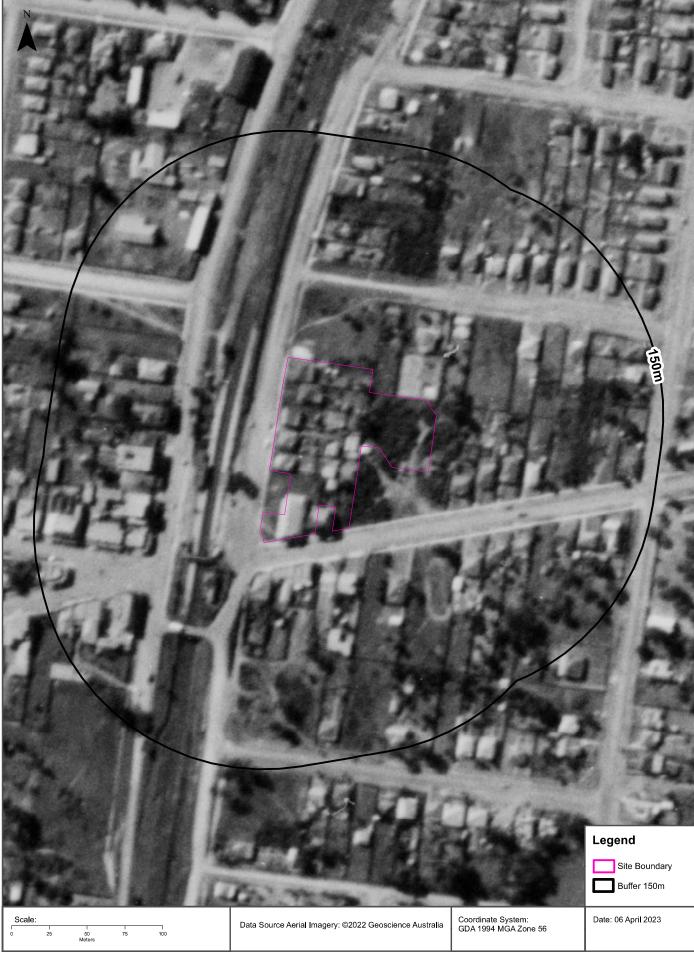

### **Executive Summary**

Moon Investments Pty Ltd ('the client') commissioned JK Environments (JKE) to undertake a Preliminary Site Investigation (PSI) for the proposed Cabramatta East Precinct development at 76-86 Broomfield Street, 139 and 147-151 Cabramatta Road East, Cabramatta, NSW. The purpose of the PSI is to make a preliminary assessment of site contamination. The site location is shown on Figure 1 and the investigation was confined to the site boundaries as shown on Figure 2 attached in the appendices.

#### 1 INTRODUCTION

Moon Investments Pty Ltd ('the client') commissioned JK Environments (JKE) to undertake a Preliminary Site Investigation (PSI) for the proposed Cabramatta East Precinct development at 76-86 Broomfield Street, 139 and 147-151 Cabramatta Road East, Cabramatta, NSW. The purpose of the PSI is to make a preliminary assessment of site contamination. The site location is shown on Figure 1 and the investigation was confined to the site boundaries as shown on Figure 2 attached in the appendices.