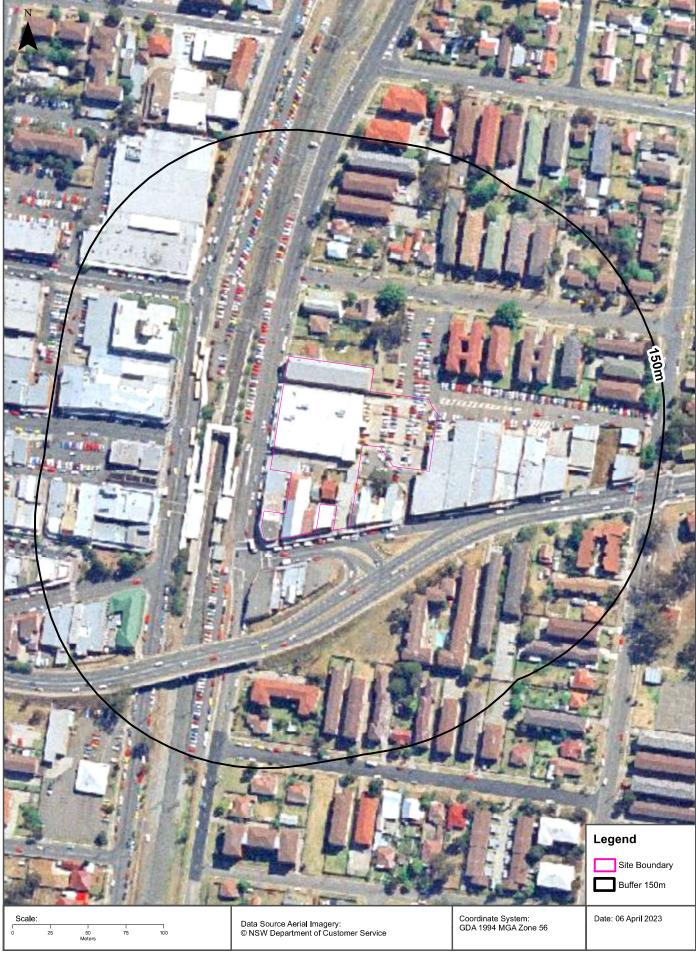

### **Executive Summary**

Moon Investments Pty Ltd ('the client') commissioned JK Environments (JKE) to undertake a Preliminary Site Investigation (PSI) for the proposed Cabramatta East Precinct development at 76-86 Broomfield Street, 139 and 147-151 Cabramatta Road East, Cabramatta, NSW. The purpose of the PSI is to make a preliminary assessment of site contamination. The site location is shown on Figure 1 and the investigation was confined to the site boundaries as shown on Figure 2 attached in the appendices.

#### 1 INTRODUCTION

Moon Investments Pty Ltd ('the client') commissioned JK Environments (JKE) to undertake a Preliminary Site Investigation (PSI) for the proposed Cabramatta East Precinct development at 76-86 Broomfield Street, 139 and 147-151 Cabramatta Road East, Cabramatta, NSW. The purpose of the PSI is to make a preliminary assessment of site contamination. The site location is shown on Figure 1 and the investigation was confined to the site boundaries as shown on Figure 2 attached in the appendices.

#### 2.1 Site Identification

Table 2-1: Site Identification

| Current Site Owner (certificate of title):                        | Milperra Holtel Pty Limited (Lots 1 & 2 in DP205759, Lot 10 in DP255023, and Lot 2 in DP580587) Lubo Medich Holdings Pty Limited (Lots 6 & 8 DP25618)                                                                                                                                                                                                                                                                       |
|-------------------------------------------------------------------|-----------------------------------------------------------------------------------------------------------------------------------------------------------------------------------------------------------------------------------------------------------------------------------------------------------------------------------------------------------------------------------------------------------------------------|
| Site Address:                                                     | 76-86 Broomfield Street, 139 and 147-151 Cabramatta Road East,<br>Cabramatta, NSW                                                                                                                                                                                                                                                                                                                                           |
| Lot & Deposited Plan:                                             | Lot 7 Section E in DP4420 (76 Broomfield Street) Lot 1 in DP205759 (84 Broomfield Street) Lot 2 in DP205759 (86 Broomfield Street) Lot 10 in DP255023 (84 Broomfield Street) Lot 5 in DP25618 (151 Cabramatta Road East) Lot 6 in DP25618 (151 Cabramatta Road East) Lot 7 in DP25618 (151 Cabramatta Road East) Lot 8 in DP25618 (147-149 Cabramatta Road East) Lot 2 in DP580587 (139 Cabramatta Road East) See Figure 2. |
| Current Land Use:                                                 | Commercial (retail, offices, restaurant, pub, etc.)                                                                                                                                                                                                                                                                                                                                                                         |
| Proposed Land Use:                                                | Mixed use (commercial/residential)                                                                                                                                                                                                                                                                                                                                                                                          |
| Local Government Authority (LGA):                                 | Fairfield City Council                                                                                                                                                                                                                                                                                                                                                                                                      |
| Current Zoning:                                                   | B4: Mixed use                                                                                                                                                                                                                                                                                                                                                                                                               |
| Site Area (m²) (approx.):                                         | 8,000                                                                                                                                                                                                                                                                                                                                                                                                                       |
| RL (AHD in m) (approx.):                                          | 15-17                                                                                                                                                                                                                                                                                                                                                                                                                       |
| Geographical Location (decimal degrees) (approx. centre of site): | Latitude: -33.8945497<br>Longitude: 150.9387062                                                                                                                                                                                                                                                                                                                                                                             |

#### 2.2 Site Location and Regional Setting

The site is located in a mixed use area of Cabramatta and is bound by Broomfield Street to the west and Cabramatta Road East to the south. The site is located approximately 1km to the south of Orphan School Creek.