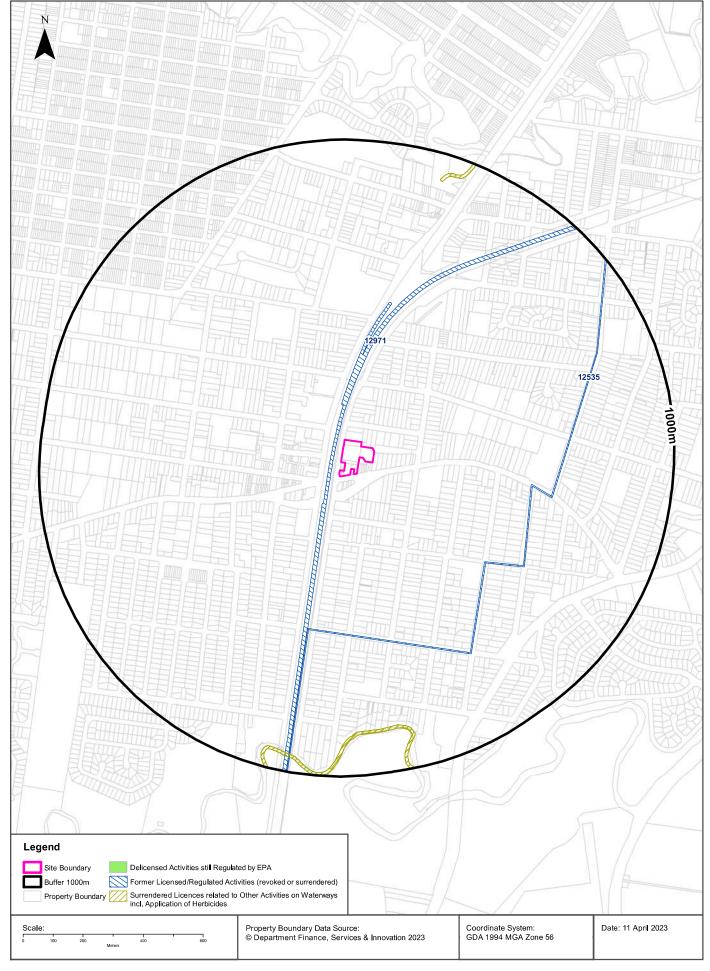

## 4.5 Historical Business Directory and Additional Lotsearch Information

Historical business records and other relevant information were reviewed for the PSI. The information was sourced from the Lotsearch report and summarised in the following table:

Table 4-3: Historical Business Directory and other Records

| Records                                                                             | On-site                                                                                                                                                                                                                                                                                                                                                                                         | Off-site                                                                                                                                                                                                                                                                                                                                                                                                                                                              |
|-------------------------------------------------------------------------------------|-------------------------------------------------------------------------------------------------------------------------------------------------------------------------------------------------------------------------------------------------------------------------------------------------------------------------------------------------------------------------------------------------|-----------------------------------------------------------------------------------------------------------------------------------------------------------------------------------------------------------------------------------------------------------------------------------------------------------------------------------------------------------------------------------------------------------------------------------------------------------------------|
| Historical dry cleaners, motor garages and service stations                         | One motor garage/service station was registered on the site between 1948 and 1972. This land us at the site has the potential to represent an on-site source of contamination and has been considered in the CSM in Section 5. It is noted the report listed this as being No. 82 Broomfield Street, however the location was shown as being at what is now No. 84 and/or 86 Broomfield Street. | There were several motor garages/service station and dry cleaner businesses listed within the report buffer between 1950-1990. Of these properties, five (four dry cleaners and two motor garages/services stations) were located between 10m and 200m of the site. Due to the proximity and topographic location of these businesses, they are considered to represent potential off-site sources of contamination and have been considered in the CSM in Section 5. |
| Other historical businesses that could represent potential sources of contamination | None                                                                                                                                                                                                                                                                                                                                                                                            | None                                                                                                                                                                                                                                                                                                                                                                                                                                                                  |
| National waste<br>management site<br>database                                       | None                                                                                                                                                                                                                                                                                                                                                                                            | None                                                                                                                                                                                                                                                                                                                                                                                                                                                                  |
| National liquid fuel facilities                                                     | None                                                                                                                                                                                                                                                                                                                                                                                            | There was one service station facility located approximately 235m to the southwest. This was located on the other side of a topographical rise from the site and is not considered to represent an off-site source of contamination.                                                                                                                                                                                                                                  |
| Mapped heritage items                                                               | None                                                                                                                                                                                                                                                                                                                                                                                            | Various heritage items were mapped in the report buffer. These are not considered to have any relevance in the context of the PSI objectives.                                                                                                                                                                                                                                                                                                                         |

| Records                             | On-site | Off-site                                                                                                                                        |
|-------------------------------------|---------|-------------------------------------------------------------------------------------------------------------------------------------------------|
| Mapped ecological constraints       | None    | Various ecological items were mapped in the report buffer. These are not considered to have any relevance in the context of the PSI objectives. |
| Mapped naturally occurring asbestos | None    | None                                                                                                                                            |