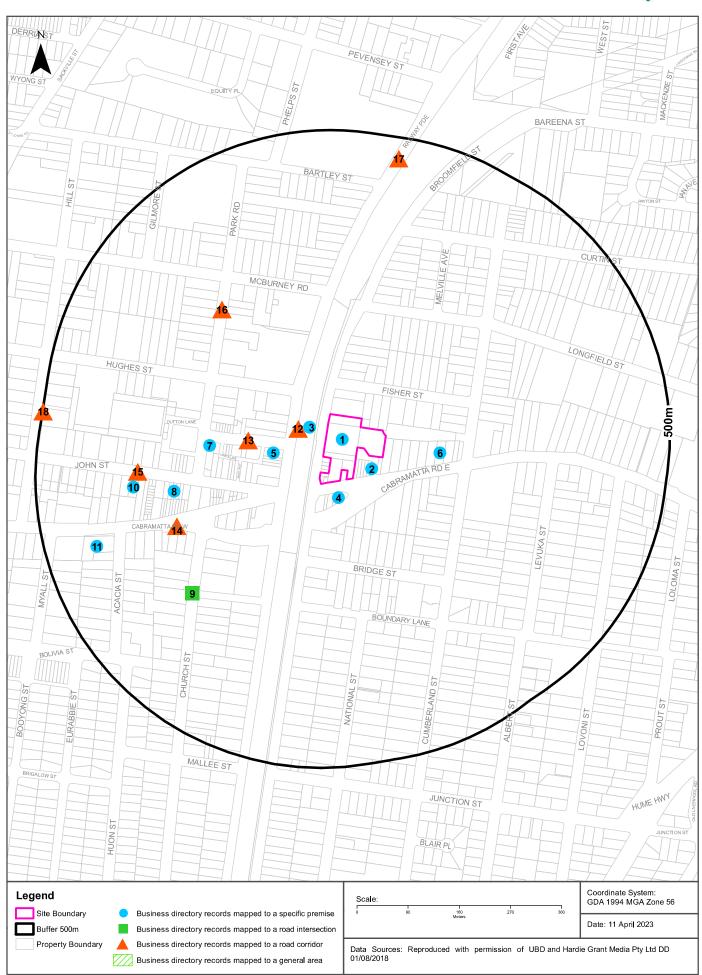

## 4.5 Historical Business Directory and Additional Lotsearch Information

Historical business records and other relevant information were reviewed for the PSI. The information was sourced from the Lotsearch report and summarised in the following table:

Table 4-3: Historical Business Directory and other Records

| Records                                                                             | On-site                                                                                                                                                                                                                                                                                                                                                                                         | Off-site                                                                                                                                                                                                                                                                                                                                                                                                                                                              |
|-------------------------------------------------------------------------------------|-------------------------------------------------------------------------------------------------------------------------------------------------------------------------------------------------------------------------------------------------------------------------------------------------------------------------------------------------------------------------------------------------|-----------------------------------------------------------------------------------------------------------------------------------------------------------------------------------------------------------------------------------------------------------------------------------------------------------------------------------------------------------------------------------------------------------------------------------------------------------------------|
| Historical dry cleaners, motor garages and service stations                         | One motor garage/service station was registered on the site between 1948 and 1972. This land us at the site has the potential to represent an on-site source of contamination and has been considered in the CSM in Section 5. It is noted the report listed this as being No. 82 Broomfield Street, however the location was shown as being at what is now No. 84 and/or 86 Broomfield Street. | There were several motor garages/service station and dry cleaner businesses listed within the report buffer between 1950-1990. Of these properties, five (four dry cleaners and two motor garages/services stations) were located between 10m and 200m of the site. Due to the proximity and topographic location of these businesses, they are considered to represent potential off-site sources of contamination and have been considered in the CSM in Section 5. |
| Other historical businesses that could represent potential sources of contamination | None                                                                                                                                                                                                                                                                                                                                                                                            | None                                                                                                                                                                                                                                                                                                                                                                                                                                                                  |
| National waste<br>management site<br>database                                       | None                                                                                                                                                                                                                                                                                                                                                                                            | None                                                                                                                                                                                                                                                                                                                                                                                                                                                                  |
| National liquid fuel facilities                                                     | None                                                                                                                                                                                                                                                                                                                                                                                            | There was one service station facility located approximately 235m to the southwest. This was located on the other side of a topographical rise from the site and is not considered to represent an off-site source of contamination.                                                                                                                                                                                                                                  |
| Mapped heritage items                                                               | None                                                                                                                                                                                                                                                                                                                                                                                            | Various heritage items were mapped in the report buffer. These are not considered to have any relevance in the context of the PSI objectives.                                                                                                                                                                                                                                                                                                                         |

| Records                             | On-site | Off-site                                                                                                                                        |
|-------------------------------------|---------|-------------------------------------------------------------------------------------------------------------------------------------------------|
| Mapped ecological constraints       | None    | Various ecological items were mapped in the report buffer. These are not considered to have any relevance in the context of the PSI objectives. |
| Mapped naturally occurring asbestos | None    | None                                                                                                                                            |