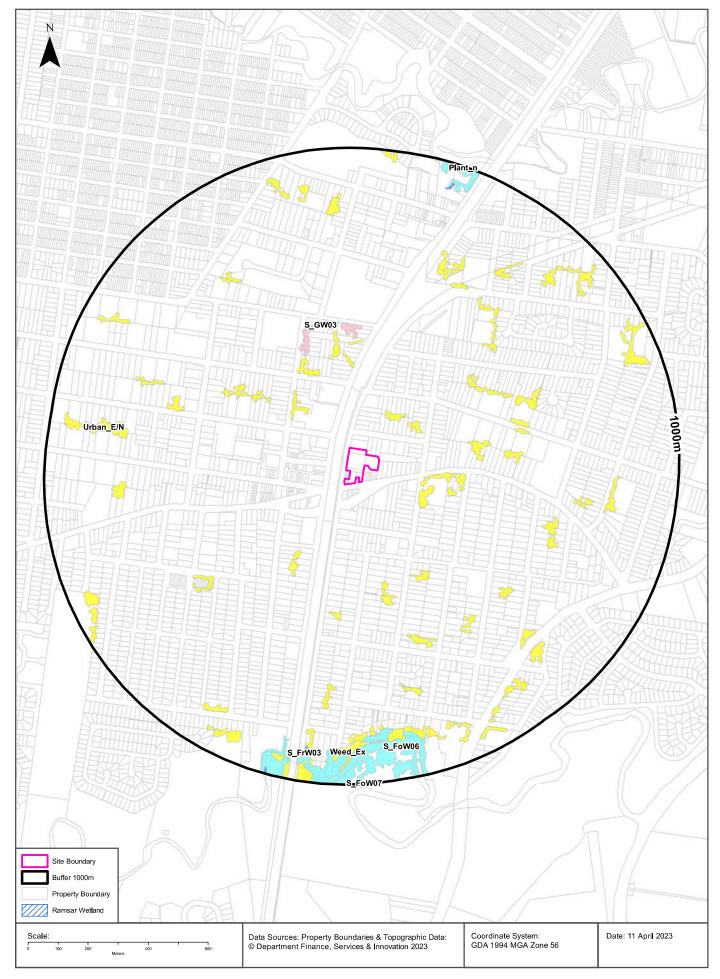

### **Executive Summary**

Moon Investments Pty Ltd ('the client') commissioned JK Environments (JKE) to undertake a Preliminary Site Investigation (PSI) for the proposed Cabramatta East Precinct development at 76-86 Broomfield Street, 139 and 147-151 Cabramatta Road East, Cabramatta, NSW. The purpose of the PSI is to make a preliminary assessment of site contamination. The site location is shown on Figure 1 and the investigation was confined to the site boundaries as shown on Figure 2 attached in the appendices.

#### 3.6 Water Bodies

Surface water bodies were not identified in the immediate vicinity of the site. The closest surface water body is Orphan School Creek located approximately 1km to the north of the site. This is down-gradient from the site and although it is a long distance from the site, for completeness the creek is considered to be a potential receptor.

#### 2.4.8 Sensitive Environments

Sensitive environments such as wetlands, ponds, creeks or extensive areas of natural vegetation were not identified on site or in the immediate surrounds.