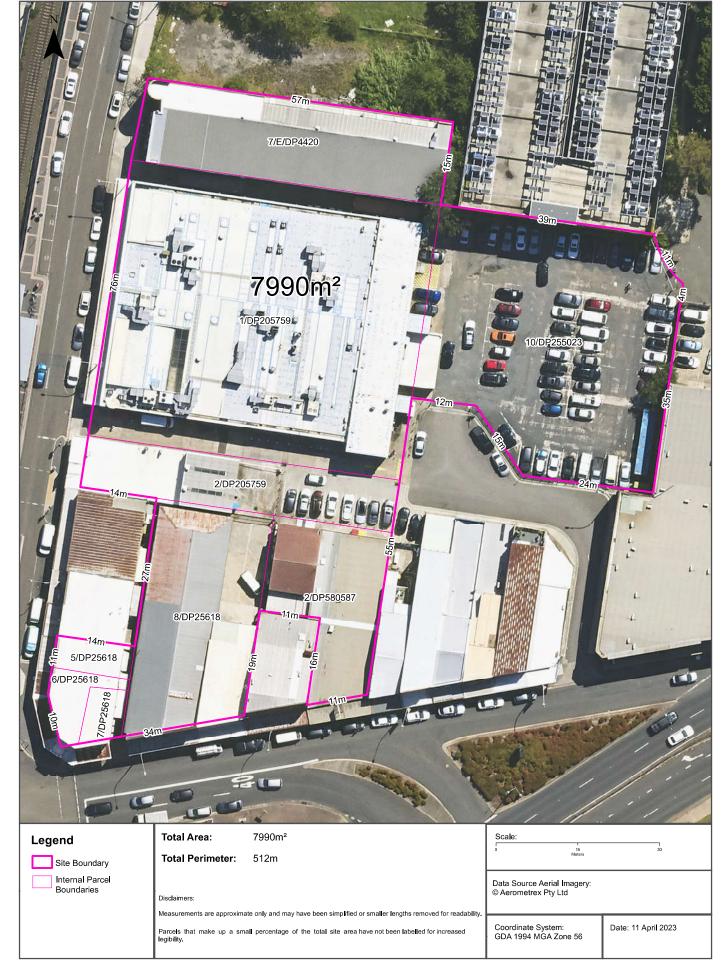

### **Executive Summary**

Moon Investments Pty Ltd ('the client') commissioned JK Environments (JKE) to undertake a Preliminary Site Investigation (PSI) for the proposed Cabramatta East Precinct development at 76-86 Broomfield Street, 139 and 147-151 Cabramatta Road East, Cabramatta, NSW. The purpose of the PSI is to make a preliminary assessment of site contamination. The site location is shown on Figure 1 and the investigation was confined to the site boundaries as shown on Figure 2 attached in the appendices.

#### 1 INTRODUCTION

Moon Investments Pty Ltd ('the client') commissioned JK Environments (JKE) to undertake a Preliminary Site Investigation (PSI) for the proposed Cabramatta East Precinct development at 76-86 Broomfield Street, 139 and 147-151 Cabramatta Road East, Cabramatta, NSW. The purpose of the PSI is to make a preliminary assessment of site contamination. The site location is shown on Figure 1 and the investigation was confined to the site boundaries as shown on Figure 2 attached in the appendices.

#### 2.1 Site Identification

Table 2-1: Site Identification

| Current Site Owner (certificate of title):                        | Milperra Holtel Pty Limited (Lots 1 & 2 in DP205759, Lot 10 in DP255023, and Lot 2 in DP580587) Lubo Medich Holdings Pty Limited (Lots 6 & 8 DP25618)                                                                                                                                                                                                                                                                       |
|-------------------------------------------------------------------|-----------------------------------------------------------------------------------------------------------------------------------------------------------------------------------------------------------------------------------------------------------------------------------------------------------------------------------------------------------------------------------------------------------------------------|
| Site Address:                                                     | 76-86 Broomfield Street, 139 and 147-151 Cabramatta Road East,<br>Cabramatta, NSW                                                                                                                                                                                                                                                                                                                                           |
| Lot & Deposited Plan:                                             | Lot 7 Section E in DP4420 (76 Broomfield Street) Lot 1 in DP205759 (84 Broomfield Street) Lot 2 in DP205759 (86 Broomfield Street) Lot 10 in DP255023 (84 Broomfield Street) Lot 5 in DP25618 (151 Cabramatta Road East) Lot 6 in DP25618 (151 Cabramatta Road East) Lot 7 in DP25618 (151 Cabramatta Road East) Lot 8 in DP25618 (147-149 Cabramatta Road East) Lot 2 in DP580587 (139 Cabramatta Road East) See Figure 2. |
| Current Land Use:                                                 | Commercial (retail, offices, restaurant, pub, etc.)                                                                                                                                                                                                                                                                                                                                                                         |
| Proposed Land Use:                                                | Mixed use (commercial/residential)                                                                                                                                                                                                                                                                                                                                                                                          |
| Local Government Authority (LGA):                                 | Fairfield City Council                                                                                                                                                                                                                                                                                                                                                                                                      |
| Current Zoning:                                                   | B4: Mixed use                                                                                                                                                                                                                                                                                                                                                                                                               |
| Site Area (m²) (approx.):                                         | 8,000                                                                                                                                                                                                                                                                                                                                                                                                                       |
| RL (AHD in m) (approx.):                                          | 15-17                                                                                                                                                                                                                                                                                                                                                                                                                       |
| Geographical Location (decimal degrees) (approx. centre of site): | Latitude: -33.8945497<br>Longitude: 150.9387062                                                                                                                                                                                                                                                                                                                                                                             |